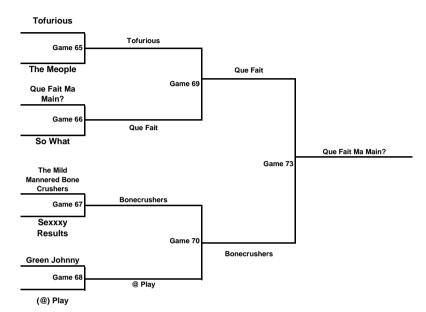

## **Tuesday Intermediate 2**

| Time |
|------|
| 8:15 |
| to   |
| 9:40 |

Time 11:15 to 12:40

| Rugby1     | Score   | Spirit |
|------------|---------|--------|
| Tofurious  | 15      |        |
| VS.        | Game 65 |        |
| The Meople | 4       | ,      |

| Soccer 1         | Score | Spirit  |  |
|------------------|-------|---------|--|
| Tofurious        | 6     |         |  |
| VS.              | Gan   | Game 69 |  |
| Que Fait Ma Main | 15    |         |  |

| Time  | Soccer 1         | Score | Spirit |
|-------|------------------|-------|--------|
| 12:45 | Que Fait Ma Main | 15    |        |
| to    | vs.              | Gan   | ne 73  |
| 14:10 | Bonecrushers     | 14    |        |

1st / 2nd Place

| Rugby2            | Score   | Spirit |
|-------------------|---------|--------|
| Que Fait Ma Main? | 15      |        |
| vs.               | Game 66 |        |
| So What           | 6       |        |

| Soccer 2     | Score   | Spirit |
|--------------|---------|--------|
| Bonecrushers | 15      |        |
| VS.          | Game 70 |        |
| @ play       | 10      |        |

| Soccer 2  | Score Spirit |  |
|-----------|--------------|--|
| Tofurious | 14           |  |
| vs.       | Game 74      |  |
| @ Play    | 10           |  |

3rd / 4th Place

| Rugby5                         | Score   | Spirit |
|--------------------------------|---------|--------|
| The Mild Mannered Bone Crusher | 15      |        |
| vs.                            | Game 67 |        |
| Sexxxy Results                 | 3       |        |

| Rugby1  | Score   | Spirit |
|---------|---------|--------|
| Meople  | 8       |        |
| vs.     | Game 71 |        |
| So What | 15      |        |

| Rugby1       | Score   | Spirit |
|--------------|---------|--------|
| So What      | 8       |        |
| vs.          | Game 75 |        |
| Green Johnny | 10      | ,      |

5th / 6th Place

| Ulti Space 'A" | Score | Spirit |
|----------------|-------|--------|
| Green Johnny   | 10    |        |
| VS.            | Gam   | ne 68  |
| (@) Play       | 11    |        |

| Rugby2         | Score | Spirit  |  |
|----------------|-------|---------|--|
| Sexxxy Results | 4     |         |  |
| VS.            | Gam   | Game 72 |  |
| Green Johnny   | 15    |         |  |

| Rugby2         | Score | Spirit  |  |
|----------------|-------|---------|--|
| Meople         | 15    |         |  |
| vs.            | Gan   | Game 76 |  |
| Sexxxy Results | 8     | ,       |  |

7th / 8th Place