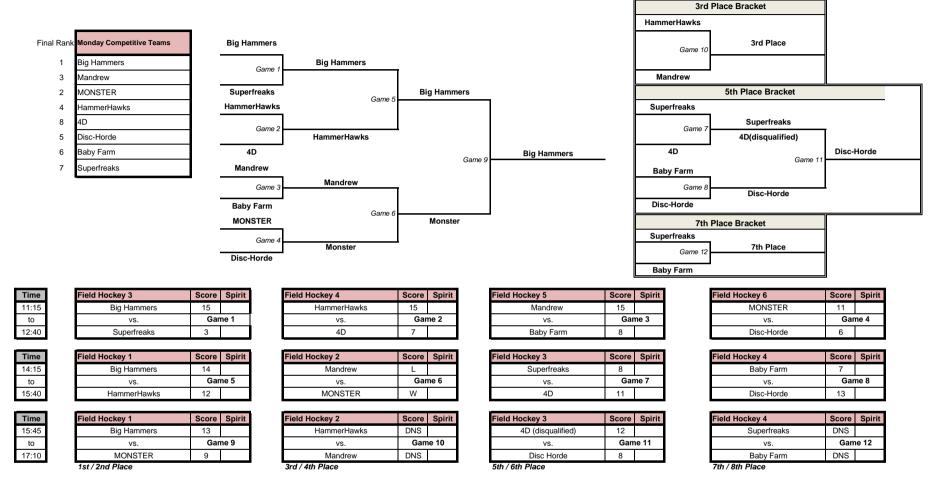

#### Monday Night Competitive Playoffs - 1st to 8th Place

DNS = Did Not Submit

| Time  |
|-------|
| 14:15 |
| to    |
| 15:40 |

Time 15:45 to 17:10

| Field Hockey 5          | Score | Spirit |
|-------------------------|-------|--------|
| Scoops                  | 15    |        |
| vs.                     | Gam   | ne 13  |
| Lions, Tigers and Bears | 10    |        |

| Field Hockey 5 | Score | Spirit |
|----------------|-------|--------|
| Scoops         | L     |        |
| vs.            | Gam   | ne 17  |
| Piggy          | W     |        |

| ime  | Field Hockey 1 | Score | Spirit |
|------|----------------|-------|--------|
| 8:00 | Piggy          | 3     |        |
| to   | vs.            | Gan   | ne 21  |
| 9:25 | Jonathan       | 15    |        |

1st / 2nd Place

| Field Hockey 6        | Score   | Spirit |  |
|-----------------------|---------|--------|--|
| The Krabs             | 10      |        |  |
| vs.                   | Game 14 |        |  |
| Piggy Wants the Conch | 11      |        |  |

| Field Hockey 6 | Score | Spirit |
|----------------|-------|--------|
| Jonathan       | 15    |        |
| VS.            | Gam   | ne 18  |
| Mojo           | 3     |        |

| Field Hockey 6 | Score | Spirit |
|----------------|-------|--------|
| Scoops         | 13    |        |
| vs.            | Gan   | ne 22  |
| Mojo           | 9     |        |

3rd / 4th Place

| Soccer 1 | Score | Spirit |
|----------|-------|--------|
| Jonathan | 12    |        |
| vs.      | Gam   | ne 15  |
| Clutch   | 9     |        |

| Soccer 1 | Score   | Spirit |
|----------|---------|--------|
| Lions    | 11      |        |
| VS.      | Game 19 |        |
|          |         |        |

| 15      |          |
|---------|----------|
|         |          |
| Game 23 |          |
| 9       |          |
|         | Gam<br>9 |

5th / 6th Place

| Soccer 2 | Score   | Spirit |
|----------|---------|--------|
| Jive     | 10      |        |
| VS.      | Game 16 |        |
| •••      |         |        |

| Soccer 2 | Score | Spirit |
|----------|-------|--------|
| Clutch   | 8     |        |
| vs.      | Gam   | e 20   |
| Jive     | 9     |        |

| Soccer 2 | Score   | Spirit |
|----------|---------|--------|
| Lions    | 6       |        |
| vs.      | Game 24 |        |
| Clutch   | 7       |        |

7th / 8th Place