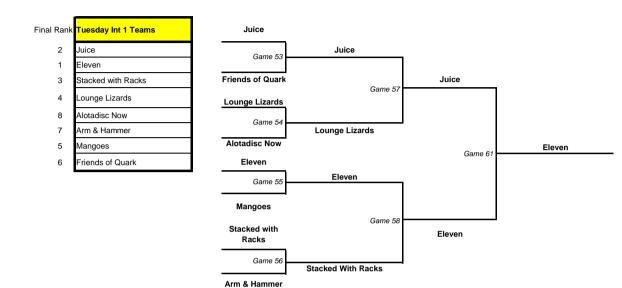

| PO                                  | OLS |                                 |
|-------------------------------------|-----|---------------------------------|
| Mon Comp                            |     | Tues Comp                       |
| 1 Big Hammers                       | 1   | Fisheyes                        |
| 2 Mandrew                           | 2   | Toucans                         |
| 3 MONSTER                           | 3   | The Hive                        |
| 4 HammerHawks                       | 4   | El Kabong                       |
| 5 4D                                | 5   | NBX                             |
| 6 Disc-Horde                        | 6   | Where Day Go                    |
| 7 Baby Farm                         | 7   | Going Down the Road             |
| 8 Superfreaks                       |     |                                 |
| Mon Intermediate 1                  |     | Tues Intermediate 1             |
| 1 Scoops                            | 1   | Juice                           |
| 2 Jonathan                          | 2   | Eleven                          |
| 3 Jive                              | 3   | Stacked with Racks              |
| 4 The Krabs                         | 4   | Lounge Lizards                  |
| 5 Piggy Wants the Conch             | 5   | Alotadisc Now                   |
| 6 Mojo                              | 6   | Arm & Hammer                    |
| 7 Clutch                            | 7   | Mangoes                         |
| 8 Lions, Tigers and Bears           | 8   | Friends of Quark                |
| Mon Intermediate 2                  |     | Tues Intermediate 2             |
| 1 Scrablized                        | 1   | Tofurious                       |
| 2 Sugoi                             | 2   | The Mild Mannered Bone Crushers |
| 3 Ninjastars (Macguffin)            | 3   | Green Johnny                    |
| 4 Flick Fu                          | 4   | Que Fait Ma Main?               |
| 5 Get At Me Wolf                    | 5   | So What                         |
| 6 The Huckers                       | 6   | (@) Play                        |
| 7 Spin                              | 7   | Sexxxy Results                  |
| 8 Force Lions                       | 8   | The Meople                      |
| Mon Rec                             |     | Tues Rec                        |
| 1 Green Eggs                        | 1   | The C.U. Next Tuesdays          |
| 2 Most Interesting Team in the Worl |     | Spinning Assassins              |
| 3 You look better on facebook       | 3   | Keep Off Grass                  |
| 4 Les Chapeaux Magiques             | 4   | tHat Team                       |
| 5 Yellow School Bus                 | 5   | Huck & Roll                     |
| 6 The Uncredible Hulks              |     |                                 |

## **Tuesday Intermediate 1**

| Time | ı |
|------|---|
| 8:15 | ı |
| to   | ı |
| 9:40 | ı |

**Time** 9:45

11:10

| Field Hockey 4   | Score   | Spirit |
|------------------|---------|--------|
| Juice            | 15      |        |
| VS.              | Game 53 |        |
| Friends of Quark | 10      |        |

| Field Hockey 4 | Score | Spirit  |  |
|----------------|-------|---------|--|
| Juice          | 9     |         |  |
| VS.            | Gan   | Game 57 |  |
| Lounge Lizards | 7     |         |  |

| Time  | Field Hoo |
|-------|-----------|
| 12:45 |           |
| to    |           |
| 14:10 |           |

| Field Hockey 3 | Score | Spirit  |  |
|----------------|-------|---------|--|
| Juice          | 4     |         |  |
| vs.            | Gan   | Game 61 |  |
| Eloyon         | 1/    |         |  |

1st / 2nd Place

| ield Hockey 5  | Score | Spirit  |  |
|----------------|-------|---------|--|
| Lounge Lizards | 14    |         |  |
| VS.            | Gan   | Game 54 |  |
| Alotadisc Now  | 10    |         |  |

| Field Hockey 5     | Score | Spirit |
|--------------------|-------|--------|
| Eleven             | 11    |        |
| vs.                | Gan   | ne 58  |
| Stacked With Racks | 9     |        |

3rd / 4th Place

| Field Hockey 6 | Score | Spirit  |  |
|----------------|-------|---------|--|
| Eleven         | 15    |         |  |
| VS.            | Gam   | Game 55 |  |
| Mangoes        | 3     |         |  |