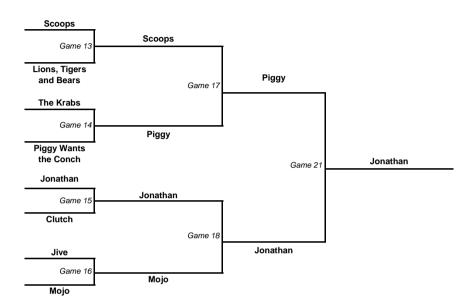

# **Monday Night Intermediate 1**

| 3rd Pl          | ace Bracket    |         |       |  |
|-----------------|----------------|---------|-------|--|
| Scoops  Game 22 | Scoops         |         |       |  |
| Мојо            |                |         |       |  |
|                 | 5th Place Brad | ket     |       |  |
| Lions           |                |         |       |  |
| Game 19         | Krabs          |         | T     |  |
|                 |                |         |       |  |
| Krabs           |                | Game 23 | Krabs |  |
| Clutch          |                |         |       |  |
| Game 20         | Jive           |         | l     |  |
| Jive            | ••             |         |       |  |
| 7th Pl          | ace Bracket    |         |       |  |
| Lions           |                |         |       |  |
| Game 24         | Clutch         |         |       |  |
| Clutch          |                |         |       |  |

| Time  |
|-------|
| 14:15 |
| to    |
| 15:40 |

Time 15:45 to 17:10

| Field Hockey 5          | Score | Spirit |
|-------------------------|-------|--------|
| Scoops                  | 15    |        |
| vs.                     | Gam   | ne 13  |
| Lions, Tigers and Bears | 10    |        |

| Field Hockey 5 | Score | Spirit |
|----------------|-------|--------|
| Scoops         | L     |        |
| vs.            | Gam   | ne 17  |
| Piggy          | W     |        |

| ime  | Field Hockey 1 | Score | Spirit |
|------|----------------|-------|--------|
| 8:00 | Piggy          | 3     |        |
| to   | vs.            | Gan   | ne 21  |
| 9:25 | Jonathan       | 15    |        |

1st / 2nd Place

| Field Hockey 6        | Score   | Spirit |  |
|-----------------------|---------|--------|--|
| The Krabs             | 10      |        |  |
| vs.                   | Game 14 |        |  |
| Piggy Wants the Conch | 11      |        |  |

| Field Hockey 6 | Score | Spirit |
|----------------|-------|--------|
| Jonathan       | 15    |        |
| VS.            | Gam   | ne 18  |
| Mojo           | 3     |        |

| Field Hockey 6 | Score | Spirit |
|----------------|-------|--------|
| Scoops         | 13    |        |
| vs.            | Gan   | ne 22  |
| Mojo           | 9     |        |

3rd / 4th Place

| Soccer 1 | Score | Spirit |
|----------|-------|--------|
| Jonathan | 12    |        |
| vs.      | Gam   | ne 15  |
| Clutch   | 9     |        |

| Soccer 1 | Score   | Spirit |
|----------|---------|--------|
| Lions    | 11      |        |
| VS.      | Game 19 |        |
|          |         |        |

| 15      |          |
|---------|----------|
|         |          |
| Game 23 |          |
| 9       |          |
|         | Gam<br>9 |

5th / 6th Place

| Soccer 2 | Score   | Spirit |
|----------|---------|--------|
| Jive     | 10      |        |
| VS.      | Game 16 |        |
| •••      |         |        |

| Soccer 2 | Score | Spirit |
|----------|-------|--------|
| Clutch   | 8     |        |
| vs.      | Gam   | e 20   |
| Jive     | 9     |        |

| Soccer 2 | Score   | Spirit |
|----------|---------|--------|
| Lions    | 6       |        |
| vs.      | Game 24 |        |
| Clutch   | 7       |        |

7th / 8th Place