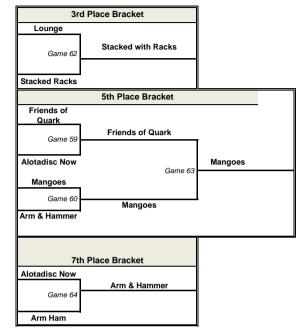

| Field Hockey 4     | Score   | Spirit |
|--------------------|---------|--------|
| Lounge Lizards     | 12      |        |
| vs.                | Game 62 |        |
| Stacked with Racks | 13      |        |

| Field Hockey 6   | Score | Spirit  |  |
|------------------|-------|---------|--|
| Friends of Quark | 13    |         |  |
| VS.              | Gan   | Game 59 |  |
| Alotadisc Now    | 12    |         |  |

| Score | Spirit    |  |
|-------|-----------|--|
| 13    |           |  |
| Gam   | Game 63   |  |
| 14    |           |  |
|       | 13<br>Gam |  |

5th / 6th Place

| Soccer 1           | Score | Spirit  |  |
|--------------------|-------|---------|--|
| Stacked with Racks | 13    |         |  |
| VS.                | Gan   | Game 56 |  |
| Arm & Hammer       | 10    |         |  |

| Soccer 1       | Score   | Spirit |
|----------------|---------|--------|
| Mangoes        | 13      |        |
| vs.            | Game 60 |        |
| Arm and Hammer | 11      |        |

| Field Hockey 6 | Score   | Spirit |
|----------------|---------|--------|
| Alotadisc Now  | 13      |        |
| vs.            | Game 64 |        |
| Arm and Hammer | 14      |        |