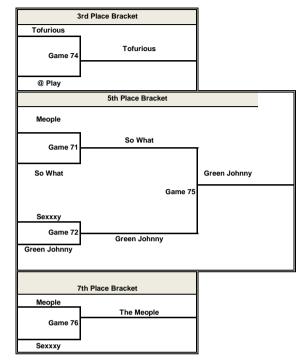

| Soccer 2     | Score   | Spirit |
|--------------|---------|--------|
| Bonecrushers | 15      |        |
| VS.          | Game 70 |        |
| @ play       | 10      |        |

| Soccer 2  | Score Spirit |  |
|-----------|--------------|--|
| Tofurious | 14           |  |
| vs.       | Game 74      |  |
| @ Play    | 10           |  |

| Rugby1  | Score   | Spirit |
|---------|---------|--------|
| Meople  | 8       |        |
| vs.     | Game 71 |        |
| So What | 15      |        |

| Rugby1       | Score   | Spirit |
|--------------|---------|--------|
| So What      | 8       |        |
| vs.          | Game 75 |        |
| Green Johnny | 10      | ,      |

5th / 6th Place

| Ulti Space 'A" | Score | Spirit |
|----------------|-------|--------|
| Green Johnny   | 10    |        |
| VS.            | Gam   | ne 68  |
| (@) Play       | 11    |        |

| Rugby2         | Score | Spirit  |  |
|----------------|-------|---------|--|
| Sexxxy Results | 4     |         |  |
| VS.            | Gam   | Game 72 |  |
| Green Johnny   | 15    |         |  |

| Rugby2         | Score | Spirit  |  |
|----------------|-------|---------|--|
| Meople         | 15    |         |  |
| vs.            | Gan   | Game 76 |  |
| Sexxxy Results | 8     | ,       |  |

7th / 8th Place