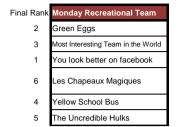

# **Monday Recreational Teams**

| M.I.T.I.T.W           |  |  |
|-----------------------|--|--|
|                       |  |  |
| Most Interesting Team |  |  |
|                       |  |  |
|                       |  |  |

| Time |
|------|
| 8:15 |
| to   |
| 9:40 |

9:45 to

| Rugby3                | Rugby3 Score S |  |  |  |
|-----------------------|----------------|--|--|--|
| Les Chapeaux Magiques | 8              |  |  |  |
| vs.                   | Game 37        |  |  |  |
| Yellow School Bus     | 15             |  |  |  |

| Rugby3            | Score   | Spirit |
|-------------------|---------|--------|
| Green Eggs        | 15      |        |
| vs.               | Game 39 |        |
| Yellow School bus | 0       |        |

| Time  | Rugby3                      | Score | Spirit |
|-------|-----------------------------|-------|--------|
| 11:15 | Green Eggs                  | 10    |        |
| to    | vs.                         | Gan   | ne 42  |
| 12.40 | You look better on facebook | 12    |        |

1st/2nd Place

| Rugby4                      | Score   | Spirit |
|-----------------------------|---------|--------|
| You look better on facebook | 13      |        |
| VS.                         | Game 38 |        |
| The Uncredible Hulks        | 11      |        |

| Rugby4                             | Score | Spirit |
|------------------------------------|-------|--------|
| Most Interesting Team in the World | 7     |        |
| vs.                                | Gan   | ne 40  |
| You look better on facebook        | 15    |        |

| Rugby4                             | Score   | Spirit |
|------------------------------------|---------|--------|
| Yellow School Bus                  | 8       |        |
| vs.                                | Game 43 |        |
| Most interesting team in the world | 15      |        |

3rd/4th Place

| Rugby2                | Score   | Spirit |
|-----------------------|---------|--------|
| Les Chapeaux Magiques | 8       |        |
| vs.                   | Game 41 |        |
| Uncredible Hulks      | 13      |        |