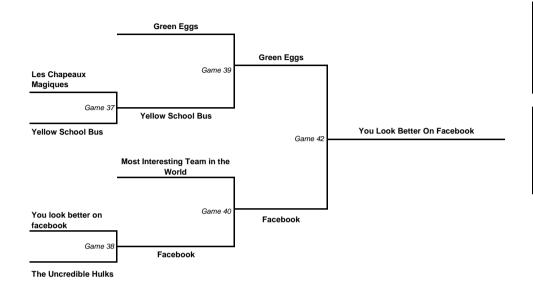

| Time |
|------|
| 8:15 |
| to   |
| 9:40 |

9:45 to

| Rugby3                | Rugby3 Score S |  |  |  |
|-----------------------|----------------|--|--|--|
| Les Chapeaux Magiques | 8              |  |  |  |
| vs.                   | Game 37        |  |  |  |
| Yellow School Bus     | 15             |  |  |  |

| Rugby3            | Score   | Spirit |
|-------------------|---------|--------|
| Green Eggs        | 15      |        |
| vs.               | Game 39 |        |
| Yellow School bus | 0       |        |

| Time  | Rugby3                      | Score | Spirit |
|-------|-----------------------------|-------|--------|
| 11:15 | Green Eggs                  | 10    |        |
| to    | vs.                         | Gan   | ne 42  |
| 12.40 | You look better on facebook | 12    |        |

1st/2nd Place

| Rugby4                      | Score   | Spirit |
|-----------------------------|---------|--------|
| You look better on facebook | 13      |        |
| VS.                         | Game 38 |        |
| The Uncredible Hulks        | 11      |        |

| Rugby4                             | Score | Spirit |
|------------------------------------|-------|--------|
| Most Interesting Team in the World | 7     |        |
| vs.                                | Gan   | ne 40  |
| You look better on facebook        | 15    |        |

| Rugby4                             | Score   | Spirit |
|------------------------------------|---------|--------|
| Yellow School Bus                  | 8       |        |
| vs.                                | Game 43 |        |
| Most interesting team in the world | 15      |        |

3rd/4th Place

| Rugby2                | Score   | Spirit |
|-----------------------|---------|--------|
| Les Chapeaux Magiques | 8       |        |
| vs.                   | Game 41 |        |
| Uncredible Hulks      | 13      |        |