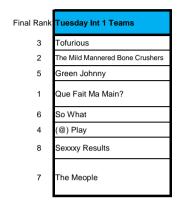

| PO                                  | OLS |                                 |
|-------------------------------------|-----|---------------------------------|
| Mon Comp                            |     | Tues Comp                       |
| 1 Big Hammers                       | 1   | Fisheyes                        |
| 2 Mandrew                           | 2   | Toucans                         |
| 3 MONSTER                           | 3   | The Hive                        |
| 4 HammerHawks                       | 4   | El Kabong                       |
| 5 4D                                | 5   | NBX                             |
| 6 Disc-Horde                        | 6   | Where Day Go                    |
| 7 Baby Farm                         | 7   | Going Down the Road             |
| 8 Superfreaks                       |     |                                 |
| Mon Intermediate 1                  |     | Tues Intermediate 1             |
| 1 Scoops                            | 1   | Juice                           |
| 2 Jonathan                          | 2   | Eleven                          |
| 3 Jive                              | 3   | Stacked with Racks              |
| 4 The Krabs                         | 4   | Lounge Lizards                  |
| 5 Piggy Wants the Conch             | 5   | Alotadisc Now                   |
| 6 Mojo                              | 6   | Arm & Hammer                    |
| 7 Clutch                            | 7   | Mangoes                         |
| 8 Lions, Tigers and Bears           | 8   | Friends of Quark                |
| Mon Intermediate 2                  |     | Tues Intermediate 2             |
| 1 Scrablized                        | 1   | Tofurious                       |
| 2 Sugoi                             | 2   | The Mild Mannered Bone Crushers |
| 3 Ninjastars (Macguffin)            | 3   | Green Johnny                    |
| 4 Flick Fu                          | 4   | Que Fait Ma Main?               |
| 5 Get At Me Wolf                    | 5   | So What                         |
| 6 The Huckers                       | 6   | (@) Play                        |
| 7 Spin                              | 7   | Sexxxy Results                  |
| 8 Force Lions                       | 8   | The Meople                      |
| Mon Rec                             |     | Tues Rec                        |
| 1 Green Eggs                        | 1   | The C.U. Next Tuesdays          |
| 2 Most Interesting Team in the Worl |     | Spinning Assassins              |
| 3 You look better on facebook       | 3   | Keep Off Grass                  |
| 4 Les Chapeaux Magiques             | 4   | tHat Team                       |
| 5 Yellow School Bus                 | 5   | Huck & Roll                     |
| 6 The Uncredible Hulks              |     |                                 |