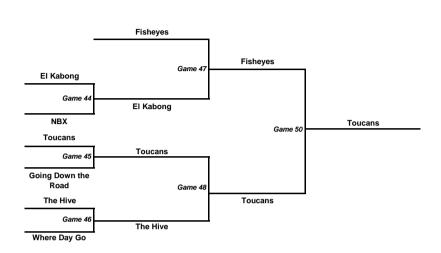

## Tuesday Night Competitive Playoffs - 1st to 8th Place

|   | Time |
|---|------|
| ľ | 8:15 |
| ſ | to   |
| ſ | 9:40 |

| Field Hockey 1 | Score   | Spirit |
|----------------|---------|--------|
| El Kabong      | 13      |        |
| VS.            | Game 44 |        |
| NBX            | 9       |        |

| Field Hockey 2      | Score   | Spirit |
|---------------------|---------|--------|
| Toucans             | 15      |        |
| vs.                 | Game 45 |        |
| Going Down the Road | 3       |        |

| Field Hockey 3 | Score   | Spirit |
|----------------|---------|--------|
| The Hive       | 10      |        |
| vs.            | Game 46 |        |
| Where Day Go   | 2       |        |

| Time  |
|-------|
| 9:45  |
| to    |
| 11:10 |

| Field Hockey 1 | Score   | Spirit |
|----------------|---------|--------|
| El Kabong      | 11      |        |
| vs.            | Game 47 |        |
| Fisheyes       | 15      |        |

| Field Hockey 2 | Score   | Spirit |
|----------------|---------|--------|
| Toucans        | 12      |        |
| VS.            | Game 48 |        |
| The Hive       | 8       |        |

| Field Hockey 3      | Score | Spirit  |  |
|---------------------|-------|---------|--|
| Going Down the Road | 10    |         |  |
| VS.                 | Gan   | Game 49 |  |
| Where Day Go        | 9     |         |  |
| Loser 7th Place     |       |         |  |

|   | Time  |
|---|-------|
| ı | 11:15 |
|   | to    |
| ۱ | 12:40 |

| Field Hockey 1  | Score | Spirit  |  |
|-----------------|-------|---------|--|
| El Kabong       | 4     |         |  |
| vs.             | Gan   | Game 51 |  |
| The Hive        | 15    |         |  |
| 3rd / 4th Place |       |         |  |

| Field Hockey 2      | Score   | Spirit |
|---------------------|---------|--------|
| NBX                 | 13      |        |
| vs.                 | Game 52 |        |
| Going Down the Road | 7       |        |
| 5th / 6th Place     |         |        |

| Time  |
|-------|
| 12:45 |
| to    |
| 14:10 |

| Field Hockey 1 | Score | Spirit |
|----------------|-------|--------|
| Fisheyes       | 8     |        |
| vs.            | Gan   | ne 50  |
| Toucans        | 15    |        |