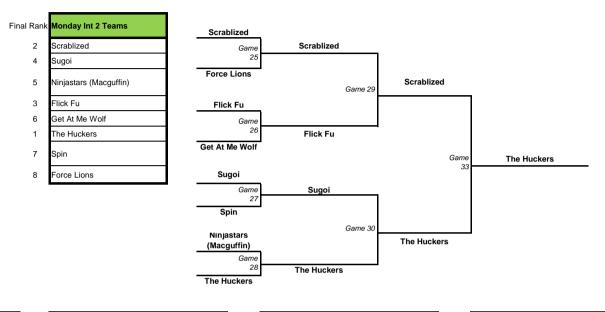

### **Monday Night Intermediate 2**

| 3rc                  | d Place Bracket   |            |  |
|----------------------|-------------------|------------|--|
| Flick Fu<br>Game 34  | Flick Fu          |            |  |
| Sugoi                |                   |            |  |
|                      | 5th Place Bracket |            |  |
| Force Lions          |                   |            |  |
| Game 31              | Get at me Wolf    |            |  |
| Get At Me Wolf       | Game 35           | Ninjastars |  |
| Spin<br>Game 32      | Ninjastars        |            |  |
| Ninjastars           | Miljastars        |            |  |
| 7ti                  | n Place Bracket   |            |  |
| Force Lions  Game 36 | Spin              |            |  |
| Spin                 |                   |            |  |

|   | Time  |  |
|---|-------|--|
| ľ | 14:15 |  |
| I | to    |  |
| ſ | 15:40 |  |

| Rugby1      | Score | Spirit |
|-------------|-------|--------|
| Scrablized  | 15    |        |
| vs.         | Gam   | e 25   |
| Force Lions | 9     |        |

Scrablized

VS.

| Rugby2         |
|----------------|
| Flick Fu       |
| VS.            |
| Get At Me Wolf |

| Rugby3 | Score Spirit |
|--------|--------------|
| Sugoi  | 15           |
| VS.    | Game 27      |
| Spin   | 2            |

Force Lions

Get At Me Wof

Rugby3

Score Spirit

Game 31

6

15

| Game 28                | Score | Spirit |
|------------------------|-------|--------|
| Ninjastars (Macguffin) | 5     |        |
| VS.                    | Gan   | ne 28  |
| The Huckers            | 15    |        |

| L | Time  |  |
|---|-------|--|
| I | 15:45 |  |
| I | to    |  |
| I | 17:10 |  |
|   |       |  |

Time

18:00 to

19:25

| Flick Fu       | 6     |         |  |
|----------------|-------|---------|--|
|                |       |         |  |
| Field Hockey 2 | Score | Spirit  |  |
| Scrablized     | 11    |         |  |
| vs.            | Gar   | Game 33 |  |

| Rugby2      | Score   | Spirit |
|-------------|---------|--------|
| Sugoi       | 7       |        |
| vs.         | Game 30 |        |
| The Huckers | 10      |        |
|             |         |        |

| Field Hockey 4 | Score   | Spirit |
|----------------|---------|--------|
| Wolf           | L       |        |
| VS.            | Game 35 |        |
| Ninjaetare     | 1/1/    |        |

| Game 28    | Score | Spirit  |  |
|------------|-------|---------|--|
| Spin       | 7     |         |  |
| vs.        | Gam   | Game 32 |  |
| Ninjastars | 12    |         |  |
|            |       |         |  |

Score Spirit

Game 36

10

13

| 11      |  |  |  |
|---------|--|--|--|
| Game 33 |  |  |  |
| 15      |  |  |  |

Score Spirit

Game 29

3rd / 4th Place

ield Hockey 3

Flick Fu

VS.

Sugoi

| VVOII           |         |  |
|-----------------|---------|--|
| vs.             | Game 35 |  |
| Ninjastars      | W       |  |
| 5th / 6th Place | ,       |  |

7th / 8th Place

Field Hockey 5

Force Lions

VS.

Spin

Score Spirit 15 Game 26

Score Spirit

Game 34

15

14

The Huckers 1st / 2nd Place

Rugby1