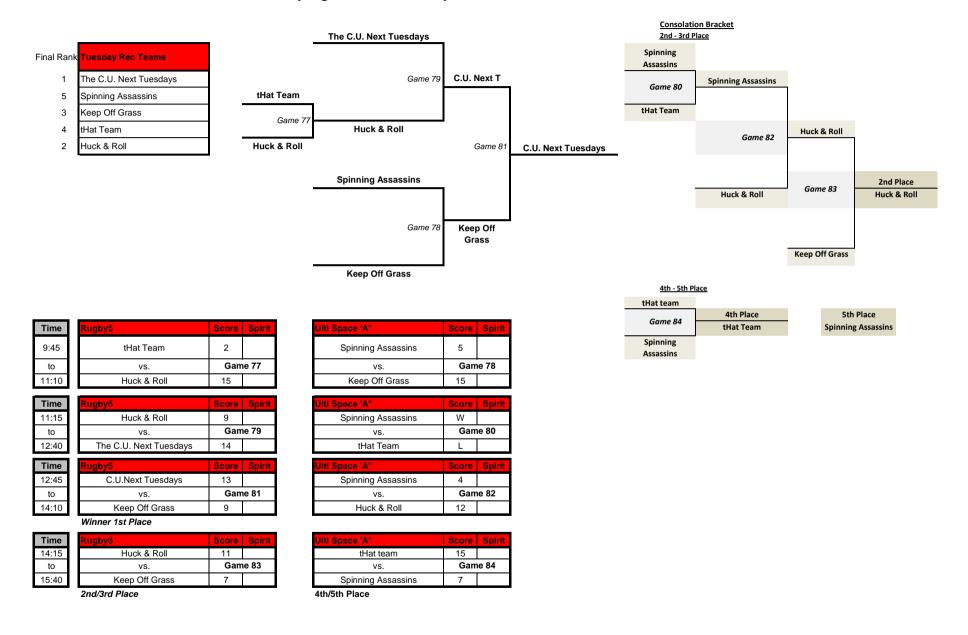

----------|---------|--------|
| So What      | 8       |        |
| vs.          | Game 75 |        |
| Green Johnny | 10      | ,      |

5th / 6th Place

| Ulti Space 'A" | Score | Spirit |
|----------------|-------|--------|
| Green Johnny   | 10    |        |
| VS.            | Gam   | ne 68  |
| (@) Play       | 11    |        |

| Rugby2         | Score | Spirit  |  |
|----------------|-------|---------|--|
| Sexxxy Results | 4     |         |  |
| VS.            | Gam   | Game 72 |  |
| Green Johnny   | 15    |         |  |

| Rugby2         | Score | Spirit  |  |
|----------------|-------|---------|--|
| Meople         | 15    |         |  |
| vs.            | Gan   | Game 76 |  |
| Sexxxy Results | 8     | ,       |  |

7th / 8th Place

# **Tuesday Night Recreational Playoffs**