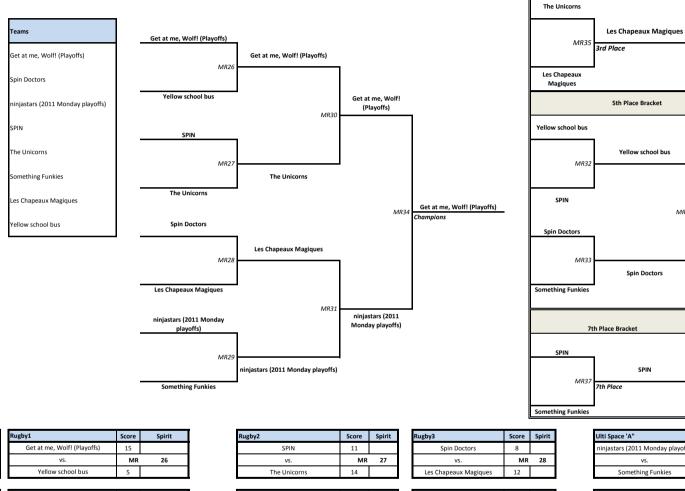

| N    | Monday Recreational -<br>(MR26-MR37) |  |  |  |
|------|--------------------------------------|--|--|--|
| Seed | Team                                 |  |  |  |
| 1    | Get at me, Wolf! (Playoffs)          |  |  |  |
| 2    | Spin Doctors                         |  |  |  |
| 3    | ninjastars (2011 Monday playoffs)    |  |  |  |
| 4    | SPIN                                 |  |  |  |
| 5    | The Unicorns                         |  |  |  |
| 6    | Something Funkies                    |  |  |  |
| 7    | Les Chapeaux Magiques                |  |  |  |
| 8    | Yellow school bus                    |  |  |  |

#### Monday Summer League Playoffs - Recreational 1st to 8th Place

|       |                             |       | ı      |
|-------|-----------------------------|-------|--------|
| Time  | Rugby1                      | Score | Spirit |
| 15:00 | Get at me, Wolf! (Playoffs) | 15    |        |
|       |                             |       | •••    |

The Unicorns

12:00

to

16:25

13:25

| Time  | Rugby1                            | Score | Spirit |
|-------|-----------------------------------|-------|--------|
| 16:30 | Get at me, Wolf! (Playoffs)       | 15    |        |
| to    | vs.                               | MR    | 34     |
| 17:55 | ninjastars (2011 Monday playoffs) | 5     |        |

| Rugby1                            | Score | Spirit |
|-----------------------------------|-------|--------|
| Get at me, Wolf! (Playoffs)       | 15    |        |
| vs.                               | MR    | 34     |
| ninjastars (2011 Monday playoffs) | 5     |        |

| Rugby2                            | Score | Spirit |
|-----------------------------------|-------|--------|
| Les Chapeaux Magiques             | 8     |        |
| VS.                               | MR    | 31     |
| niniactors (2011 Monday playoffs) | 10    |        |

| Rugby2                | Score | Spirit |
|-----------------------|-------|--------|
| The Unicorns          | 12    |        |
| VS.                   | MR 35 |        |
| Les Chapeaux Magiques | 15    |        |

| Rugby3            | Score | Spirit |
|-------------------|-------|--------|
| Yellow school bus |       |        |
| VS.               | MR    | 36     |
| Spin Doctors      |       |        |

Score Spirit

15 MR 32

13

| Ulti Space 'A"                    | Score | Spirit |
|-----------------------------------|-------|--------|
| ninjastars (2011 Monday playoffs) | 14    |        |
| VS.                               | MR    | 29     |
| Something Funkies                 | 5     |        |

SPIN

Winner of MR36

5th Place

| Ulti Space 'A"    | Score | Spirit |
|-------------------|-------|--------|
| Spin Doctors      | 15    |        |
| vs.               | MR    | 33     |
| Something Funkies | 6     |        |

| Ulti Space 'A" | Score | Spirit |
|----------------|-------|--------|
| SPIN           | 15    |        |
| vs.            | MR 37 |        |
|                |       |        |

3rd / 4th Place

5th / 6th Place

Rugby3

Yellow school bus

SPIN

7th / 8th Place

3rd Place Bracket