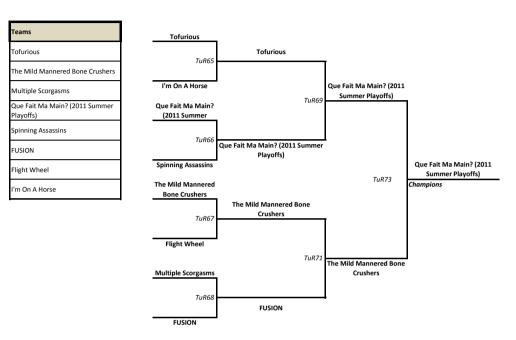

| Tuesday Recreational -<br>(TuR65-TuR76) |                                             |  |  |
|-----------------------------------------|---------------------------------------------|--|--|
| Seed                                    | Team                                        |  |  |
| 1                                       | Tofurious                                   |  |  |
| 2                                       | The Mild Mannered Bone Crushers             |  |  |
| 3                                       | Multiple Scorgasms                          |  |  |
| 4                                       | Que Fait Ma Main? (2011<br>Summer Playoffs) |  |  |
| 5                                       | Spinning Assassins                          |  |  |
| 6                                       | FUSION                                      |  |  |
| 7                                       | Flight Wheel                                |  |  |
| 8                                       | I'm On A Horse                              |  |  |

### Tuesday Summer League - Recreational Playoffs 1st to 8th Place

| Time  | Rugby1         | Score | Spirit |
|-------|----------------|-------|--------|
| 9:00  | Tofurious      | 1     |        |
| to    | vs.            | TuR   | 65     |
| 10:25 | I'm On A Horse | 0     |        |

| Rugby2                                   | Score  | Spirit |
|------------------------------------------|--------|--------|
| Que Fait Ma Main? (2011 Summer Playoffs) | 13     |        |
| vs.                                      | TuR 66 |        |
| Spinning Assassins                       | 1      |        |

| Rugby3                             | Score | Spirit |
|------------------------------------|-------|--------|
| The Mild Mannered Bone<br>Crushers | 10    |        |
| vs.                                | TuR   | 67     |
| Flight Wheel                       | 6     |        |

| Ulti Space 'A"     | Score  | Spirit |
|--------------------|--------|--------|
| Multiple Scorgasms | 8      |        |
|                    | TuR 68 |        |
| vs.                | TuR    | 68     |

|   | Time  | Rugby1                         | Score | Spirit |
|---|-------|--------------------------------|-------|--------|
| ı | 10:30 | Tofurious                      | 10    |        |
| ı | to    | vs.                            | TuR   | 69     |
|   | 11:55 | Que Fait Ma Main? (2011 Summer | 12    |        |

| Rugby2             | Score  | Spirit |
|--------------------|--------|--------|
| I'm On A Horse     | 0      |        |
| vs.                | TuR 70 |        |
| Spinning Assassins | 1      |        |

| Rugby3                             | Score | Spirit |
|------------------------------------|-------|--------|
| The Mild Mannered Bone<br>Crushers | 15    |        |
| vs.                                | TuR   | 71     |
| FUSION                             | 10    |        |

| Ulti Space 'A"     | S | core | Spirit |
|--------------------|---|------|--------|
| Flight Wheel       |   | 7    |        |
| vs.                |   | TuR  | 72     |
| Multiple Scorgasms |   | 10   |        |

| Time  | Rugby1                          | Score | Spirit |
|-------|---------------------------------|-------|--------|
| 13:30 | Que Fait Ma Main? (2011 Summer  | 15    |        |
| to    | vs.                             | TuR   | 73     |
| 14:55 | The Mild Mannered Bone Crushers | 2     |        |
|       | 1st / 2nd Place                 |       |        |

| Rugby2          | Score | Spirit |
|-----------------|-------|--------|
| Tofurious       |       |        |
| VS.             | TuR   | 74     |
| FUSION          |       |        |
| 3rd / 4th Place |       |        |

| Score | Spirit |
|-------|--------|
|       |        |
| TuR   | 75     |
|       |        |
|       |        |

| Ulti Space 'A"  | Score | Spirit |  |
|-----------------|-------|--------|--|
| I'm On A Horse  | 1     |        |  |
| vs.             | Tu    | TuR 76 |  |
| Flight Wheel    | 15    |        |  |
| 7th / 8th Place |       |        |  |