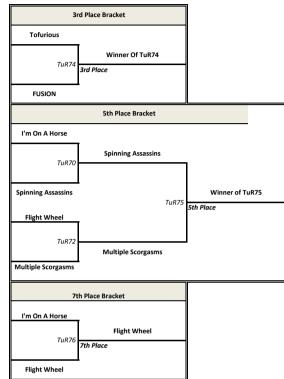

| Rugby2          | Score | Spirit |
|-----------------|-------|--------|
| Tofurious       |       |        |
| VS.             | TuR   | 74     |
| FUSION          |       |        |
| 3rd / 4th Place |       |        |

| Score | Spirit |
|-------|--------|
|       |        |
| TuR   | 75     |
|       |        |
|       |        |

| Ulti Space 'A"  | Score | Spirit |  |
|-----------------|-------|--------|--|
| I'm On A Horse  | 1     |        |  |
| vs.             | Tu    | TuR 76 |  |
| Flight Wheel    | 15    |        |  |
| 7th / 8th Place |       |        |  |