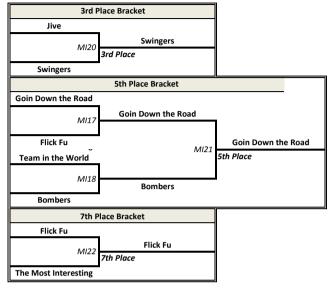

| Soccer 3 | Score | Spirit |
|----------|-------|--------|
| Jive     | 2     |        |
| VS.      | MI    | 20     |
| Swingers | 7     |        |

| Rugby4                           | Score | Spirit |
|----------------------------------|-------|--------|
| Swingers                         | 9     |        |
| vs.                              | МІ    | 13     |
| The Most Interesting Team in the | 8     |        |

| Rugby4             | Score | Spirit |
|--------------------|-------|--------|
| Goin Down the Road | 14    |        |
| VS.                | MI    | 17     |
| Flick Fu           | 7     |        |

| Rugby4             | Score | Spirit |
|--------------------|-------|--------|
| Goin Down the Road | 11    |        |
| vs.                | MI    | 21     |
| Bombers            | 7     |        |

| Mugbyo  | Jeore | эрин |
|---------|-------|------|
| Bombers | 3     |      |
| VS.     | МІ    | 14   |
| Krabs   | 15    |      |
|         |       |      |

| ugby5 Score Sp               |    | Spirit |
|------------------------------|----|--------|
| The Most Interesting Team in | 10 |        |
| vs.                          | MI | 18     |
| Bombers                      | 11 |        |

| Rugby5                       | Score | Spirit |
|------------------------------|-------|--------|
| Flick Fu                     | 14    |        |
| VS.                          | MI    | 22     |
| The Most Interesting Team in | 7     |        |

7th / 8th Place

| 3rd / | 4th | Place |
|-------|-----|-------|
|-------|-----|-------|

5th / 6th Place