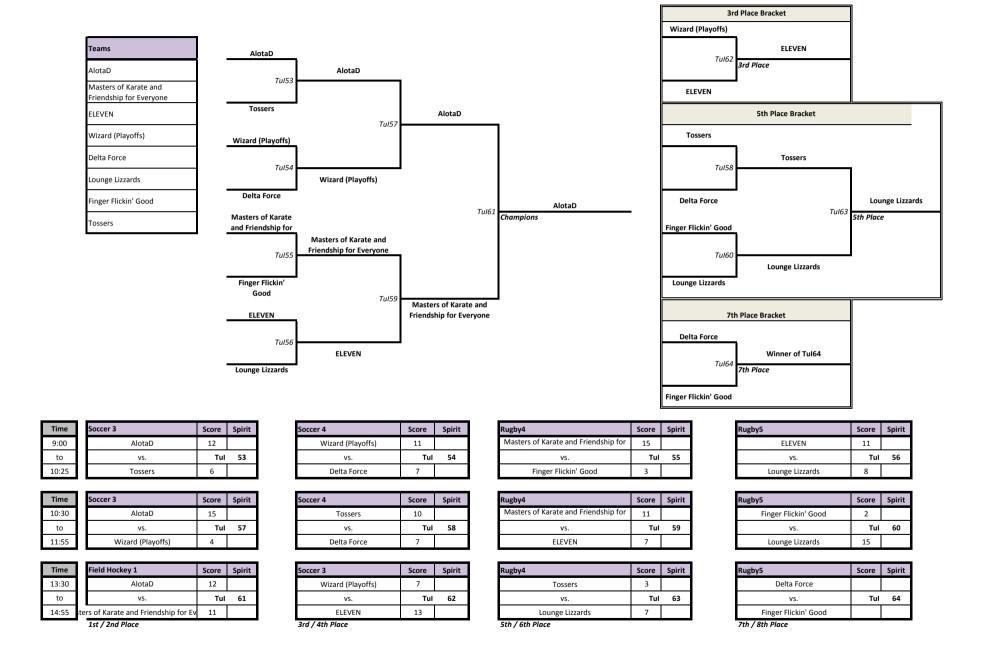

|      | Tuesday Intermediate -<br>(Tul53-Tul64)          |  |  |  |  |
|------|--------------------------------------------------|--|--|--|--|
| Seed | Team                                             |  |  |  |  |
| 1    | AlotaD                                           |  |  |  |  |
| 2    | Masters of Karate and<br>Friendship for Everyone |  |  |  |  |
| 3    | ELEVEN                                           |  |  |  |  |
| 4    | Wizard (Playoffs)                                |  |  |  |  |
| 5    | Delta Force                                      |  |  |  |  |
| 6    | Lounge Lizzards                                  |  |  |  |  |
| 7    | Finger Flickin' Good                             |  |  |  |  |
| 8    | Tossers                                          |  |  |  |  |

### Tuedsay Summer League - Intermediate Playoffs - 1st to 8th Place