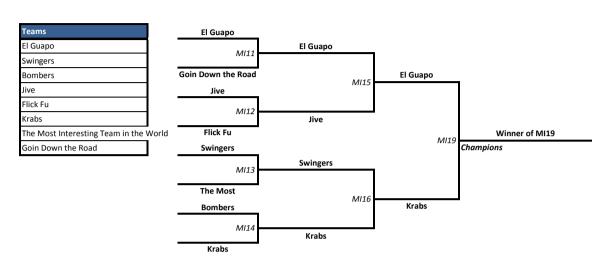

| Moi  | Monday Intermediate -1st-8th -<br>(MI11 -MI22) |  |  |  |  |
|------|------------------------------------------------|--|--|--|--|
| Seed | Team                                           |  |  |  |  |
| 1    | El Guapo                                       |  |  |  |  |
| 2    | Swingers                                       |  |  |  |  |
| 3    | Bombers                                        |  |  |  |  |
| 4    | Jive                                           |  |  |  |  |
| 5    | Flick Fu                                       |  |  |  |  |
| 6    | Krabs                                          |  |  |  |  |
| 7    | The Most Interesting Team in the World         |  |  |  |  |
| 8    | Goin Down the Road                             |  |  |  |  |
| Mor  | nday Intermediate -9th-11th<br>(MI23-MI24)     |  |  |  |  |
| 9    | Lions, Tigers and Bears                        |  |  |  |  |
| 10   | The Incredible Hulks                           |  |  |  |  |
| 11   | Fireball                                       |  |  |  |  |

### Monday Summer League - Intermediate Playoffs 1st to 8th Place

| Time  | Soccer 3           | Score | Spirit |
|-------|--------------------|-------|--------|
| 12:00 | El Guapo           | 15    |        |
| to    | vs.                | MI    | 11     |
| 13:25 | Goin Down the Road | 6     |        |

El Guapo

VS.

Jive

Time

15:00

to

16:25

Soccer 4

1st / 2nd Place

| ore | Spirit |  |
|-----|--------|--|
| 13  |        |  |
| МІ  | 15     |  |

13

7

| Time  | Soccer 4 | Score | Spirit |
|-------|----------|-------|--------|
| 16:30 | El Guapo |       |        |
| to    | vs.      | MI    | 19     |
| 17:55 | Krabs    |       |        |

| Soccer 4 | Score | Spirit |
|----------|-------|--------|
| Jive     | 12    |        |
| VS.      | MI 12 |        |
| Flick Fu | 2     | _      |

| Soccer 3 | Score | Spirit |
|----------|-------|--------|
| Swingers | 10    |        |
| vs.      | MI 16 |        |
| Krabs    | 11    |        |

| Soccer 3 | Score | Spirit |
|----------|-------|--------|
| Jive     | 2     |        |
| VS.      | MI    | 20     |
| Swingers | 7     |        |

| Rugby4                           | Score | Spirit |
|----------------------------------|-------|--------|
| Swingers                         | 9     |        |
| vs.                              | МІ    | 13     |
| The Most Interesting Team in the | 8     |        |