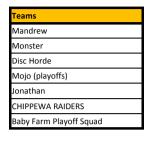

## **Monday Teams**

| Monday Competitive -<br>(MC1-MC10) |                         |  |  |
|------------------------------------|-------------------------|--|--|
| Seed                               | Team                    |  |  |
| 1                                  | Mandrew                 |  |  |
| 2                                  | Monster                 |  |  |
| 3                                  | Disc Horde              |  |  |
| 4                                  | Mojo (playoffs)         |  |  |
| 5                                  | Jonathan                |  |  |
| 6                                  | CHIPPEWA RAIDERS        |  |  |
| 7                                  | Baby Farm Playoff Squad |  |  |