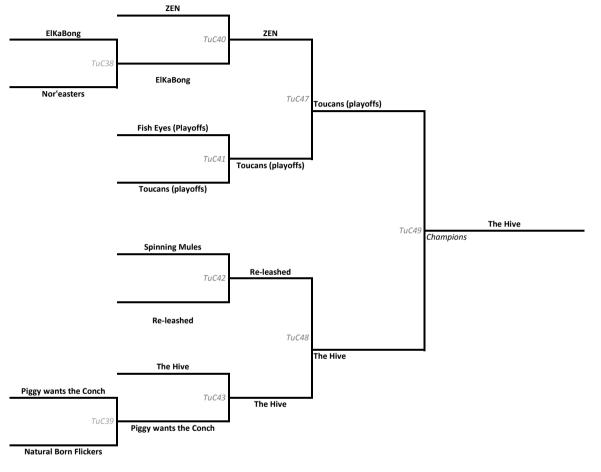

## **Tuesday Teams**

| Tuesday Competitive -<br>(TuC38-TuC39) |                        |  |  |  |
|----------------------------------------|------------------------|--|--|--|
| Seed                                   | Team                   |  |  |  |
| 1                                      | ZEN                    |  |  |  |
| 2                                      | The Hive               |  |  |  |
| 3                                      | Spinning Mules         |  |  |  |
| 4                                      | Fish Eyes (Playoffs)   |  |  |  |
| 5                                      | Toucans (playoffs)     |  |  |  |
| 6                                      | Re-leashed             |  |  |  |
| 7                                      | ElKaBong               |  |  |  |
| 8                                      | Nor'easters (playoffs) |  |  |  |
| 9                                      | Piggy wants the Conch  |  |  |  |
| 10                                     | Natural Born Flickers  |  |  |  |

### <u>Tuesday Summer League - Competitive Playoffs - 1st to 10th Place</u>

| Tean | ıs                    |
|------|-----------------------|
| 1    | ZEN                   |
| 2    | The Hive              |
| 3    | Spinning Mules        |
| 4    | Fish Eyes (Playoffs)  |
| 5    | Toucans (playoffs)    |
| 6    | Re-leashed            |
| 7    | Piggy wants the Conch |
| 8    | ElKaBong              |
| 9    | Nor'easters           |
| 10   | Natural Born Flickers |

| Final St | anding | gs |  |
|----------|--------|----|--|
| 1st      |        |    |  |
| 2nd      |        |    |  |
| 3rd      |        |    |  |
| 3rd      |        |    |  |
| 5th      |        |    |  |
| 6th      |        |    |  |
| 7th      |        |    |  |
| 7th      |        |    |  |
| 9th      |        |    |  |
| 10th     |        |    |  |

| Time  |
|-------|
| 9:00  |
| to    |
| 10:25 |

| Field Hockey 3 | Score | Spirit |
|----------------|-------|--------|
| Nor'easters    | 9     |        |
| vs.            | TuC   | 38     |
| ElKaBong       | 13    |        |

| Fleid <b>Носкеу</b> 3 | Score | Spirit |
|-----------------------|-------|--------|
| Nor'easters           | 9     |        |
| vs.                   | TuC   | 38     |
| ElKaBong              | 13    |        |
|                       |       |        |

| Time  | Field Hockey 3 | Score | Spirit |
|-------|----------------|-------|--------|
| 10:30 | ZEN            | 11    |        |
| to    | vs.            | TuC   | 40     |
| 11:55 | ElKaBong       | 10    |        |

| Field Hockey 4       | Score | Spirit |
|----------------------|-------|--------|
| Fish Eyes (Playoffs) | 6     |        |
| vs.                  | TuC   | 41     |
| Toucans (playoffs)   | 12    |        |

Score Spirit

TuC 45

Score Spirit

6

12

| Field Hockey 6 | Score Spirit |
|----------------|--------------|
| Spinning Mules | 9            |
| vs.            | TuC 42       |
| Re-leashed     | 11           |

| Field Hockey 6 | Score Spirit |
|----------------|--------------|
| Spinning Mules | 9            |
| vs.            | TuC 42       |
| Re-leashed     | 11           |

| Field Hockey 5 | Score Spirit |  |
|----------------|--------------|--|
| Spinning Mules | 9            |  |
| VS.            | TuC 46       |  |

Piggy wants the Conch 13

| Natural Born Flickers | 9   |    |
|-----------------------|-----|----|
| vs.                   | TuC | 39 |
| Piggy wants the Conch | 15  |    |

| Field Hockey 5        | Score | Spirit |
|-----------------------|-------|--------|
| The Hive              | 15    |        |
| vs.                   | TuC   | 43     |
| Piggy wants the Conch | 5     |        |

| Field Hockey 2        | Score ! | Spirit |
|-----------------------|---------|--------|
| Nor'easters           | 9       |        |
| vs.                   | TuC     | 44     |
| Natural Born Flickers | 10      |        |

9th/10th Place

| Time  |  |
|-------|--|
| 12:00 |  |
| to    |  |
| 13:25 |  |
|       |  |

| Time  | Field Hockey 6     |  |
|-------|--------------------|--|
| 13:30 | ZEN                |  |
| to    | vs.                |  |
| 14:55 | Toucans (playoffs) |  |

| Time  |
|-------|
| 15:00 |
| to    |
| 16:25 |

| Field Hockey 1     | Score Spiri | t |
|--------------------|-------------|---|
| Toucans (playoffs) | 5           |   |
| vs.                | TuC 4       | 9 |
| The Hive           | 9           |   |

9 TuC 47 12

1st/2nd Place

| ı | Re-leashed | 3   |    |
|---|------------|-----|----|
|   | vs.        | TuC | 48 |
|   | The Hive   | 15  |    |
|   |            |     |    |
|   |            |     |    |

| Field Hockey 5 | Score Spirit |
|----------------|--------------|
| ZEN            | 12           |
| vs.            | TuC 50       |
| Re-leashed     | 13           |

3rd/4th Place

Field Hockey 4

Field Hockey 5

ElKaBong

vs.

Fish Eyes (Playoffs)

| Field Hockey 3        | Score | Spirit |
|-----------------------|-------|--------|
| Fish Eyes (Playoffs)  | 0     |        |
| vs.                   | TuC   | 51     |
| Piggy wants the Conch | 1     |        |

5th/6th Place

| Field Hockey 6 | Score | Spirit |
|----------------|-------|--------|
| ElKaBong       | 1     |        |
| VS.            | TuC   | 52     |
| Spinning Mules | 0     |        |

7th/8th Place