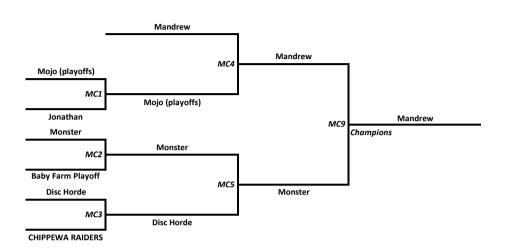

## **Monday Teams**

| Monday Competitive -<br>(MC1-MC10) |                         |  |  |
|------------------------------------|-------------------------|--|--|
| Seed                               | Team                    |  |  |
| 1                                  | Mandrew                 |  |  |
| 2                                  | Monster                 |  |  |
| 3                                  | Disc Horde              |  |  |
| 4                                  | Mojo (playoffs)         |  |  |
| 5                                  | Jonathan                |  |  |
| 6                                  | CHIPPEWA RAIDERS        |  |  |
| 7                                  | Baby Farm Playoff Squad |  |  |

### Monday Summer League - Competitive Playoffs 1st - 7th Place

|                        | 3rd P      | lace Bracket |     |           |
|------------------------|------------|--------------|-----|-----------|
| Mojo (playoffs)        |            |              |     |           |
| мс                     | Disc       | Horde        |     |           |
|                        | Brd Place  |              |     |           |
| Disc Horde             |            |              |     |           |
| 5th to 7th Place - Rou | nd Robin F | Results      |     |           |
| Team                   | w          | L            | +/- | Rank      |
| Jonathan               | 1          | 1            | -4  | 6th Place |
| Baby Farm Playoff      | 0          | 2            | -15 | 7th Place |
| CHIPPEWA               | 2          | 0            | 19  | 5th Place |

| Time  | Field Hockey 2  | Score | Spirit |
|-------|-----------------|-------|--------|
| 12:00 | Mojo (playoffs) | 8     | 5      |
| to    | vs.             | МС    | 1      |
| 13:25 | Jonathan        | 7     | 5      |

| Time  | Field Hockey 2  | Score | Spirit |
|-------|-----------------|-------|--------|
| 13:30 | Mojo (playoffs) | 5     | 3      |
| to    | vs.             | MC    | 4      |
| 14:55 | Mandrew         | 13    |        |

| Time  | Field Hockey 2  | Score | Spirit |
|-------|-----------------|-------|--------|
| 15:00 | Mojo (playoffs) | 7     |        |
| to    | vs.             | МС    | 7      |
| 16:25 | Disc Horde      | 15    |        |

| 3rd/4th Pl | асе |
|------------|-----|
|------------|-----|

| Time  | Field Hockey 1 | Score | Spirit |
|-------|----------------|-------|--------|
| 16:30 | Mandrew        | 10    |        |
| to    | VS.            | MC    | 9      |
| 17:55 | Monster        | 9     |        |

| Field Hockey 3          | Score | Spirit |
|-------------------------|-------|--------|
| Monster                 | 15    |        |
| VS.                     | MC 2  |        |
| Baby Farm Playoff Squad | 0     |        |
| · · ·                   |       |        |

| Field Hockey 3 | Score | Spirit |
|----------------|-------|--------|
| Monster        | 9     |        |
| VS.            | MC 5  |        |
| Disc Horde     | 7     |        |

| Field Hockey 6 | Score | Spirit |
|----------------|-------|--------|
| Disc Horde     | 13    |        |
| VS.            | MC 3  |        |
|                |       |        |

| Field Hockey 4          | Score | Spirit |
|-------------------------|-------|--------|
| Baby Farm Playoff Squad | 6     |        |
| VS.                     | MC 6  |        |
|                         |       |        |

round robin game for 5th/6th/7th

| 3,,,             |       |        |  |
|------------------|-------|--------|--|
| Field Hockey 4   | Score | Spirit |  |
| Jonathan         | 5     |        |  |
| VS.              | MC 8  |        |  |
| CHIPPEWA RAIDERS | 15    |        |  |

round robin game for 5th/6th/7th

| Field Hockey 4          | Score | Spirit |
|-------------------------|-------|--------|
| CHIPPEWA RAIDERS        | 15    |        |
| vs.                     | MC 10 |        |
| Baby Farm Playoff Squad | 6     |        |