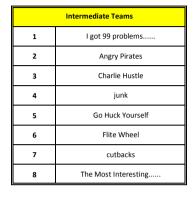

# 2012 TUC Thursday Intermediate Playoffs - 1st to 8th Place

| 3rd Pla                   | ace Bracket               |              |
|---------------------------|---------------------------|--------------|
| Go Huck Yourself          |                           |              |
| T173                      | Angry Pirates             |              |
| 4:00pm to 5:25pm - Field  | 3rd Place                 |              |
| Angry Pirates             |                           |              |
| 7.11.61.7 1.11.11.11      |                           |              |
|                           | 5th Place Bracket         |              |
| The Most                  |                           |              |
| Interesting               |                           |              |
| T170                      | The Most Interesting      |              |
| 2:30pm to 3:55pm - Rugby1 |                           |              |
| tt.                       |                           |              |
| junk                      | T174                      | Did Not Play |
|                           | 4:00pm to 5:25pm - Rugby1 | 5th Place    |
| cutbacks                  |                           |              |
| T171                      |                           |              |
| 2:30pm to 3:55pm - Rugby2 | cutbacks                  |              |
| Flite Wheel               |                           |              |
| 7th Pl                    | ace Bracket               |              |
| junk                      |                           |              |
| T175                      | Did Not Play              |              |
| 4:00pm to 5:25pm - Rugby2 | 7th Place                 |              |
| Flite Wheel               |                           |              |

| Time    | Rugby1               | Score | Spirit |
|---------|----------------------|-------|--------|
| 11:30am | I got 99 problems    | 15    |        |
| to      | vs.                  | TI    | 64     |
| 12:55pm | The Most Interesting | 6     |        |

| Time   | Field Hockey 1    | Score | Spirit |
|--------|-------------------|-------|--------|
| 2:30pm | I got 99 problems | 15    |        |
| to     | VS.               | TI    | 68     |
| 3:55pm | Go Huck Yourself  | 7     |        |

| Time   | Field Hockey 1    | Score | Spirit |
|--------|-------------------|-------|--------|
| 4:00pm | I got 99 problems | 15    |        |
| to     | VS.               | TI    | 72     |
| 5:25pm | Charlie Hustle    | 6     |        |

| Rugby2           | Score | Spirit |
|------------------|-------|--------|
| junk             | 8     |        |
| vs.              | TI    | 65     |
| Go Huck Yourself | 14    |        |

| Field Hockey 2 | Score | Spirit |
|----------------|-------|--------|
| Angry Pirates  | 9     |        |
|                |       |        |
| VS.            | 11    | 69     |

| Field Hockey 2   | Score Spirit |         |
|------------------|--------------|---------|
| Go Huck Yourself | 0            | Default |
| VS.              | TI           | 73      |
| Angry Pirates    | 7            |         |

| Rugby3        | Score | Spirit |
|---------------|-------|--------|
| Angry Pirates | 12    |        |
| VS.           | TI    | 66     |
| cutbacks      | 10    |        |

| Rugby1               | Score | Spirit |
|----------------------|-------|--------|
| The Most Interesting | 15    |        |
| VS.                  | TI    | 70     |
| junk                 | 14    |        |

| Rugby1               | Score | Spirit |
|----------------------|-------|--------|
| The Most Interesting | DNP   |        |
| vs.                  | TI 74 |        |
| cutbacks             | DNP   |        |

| Rugby4         | Score | Spirit |
|----------------|-------|--------|
| Charlie Hustle | 15    |        |
| vs.            | TI 67 |        |
| Flite Wheel    | 9     |        |

| Rugby2      | Score | Spirit |
|-------------|-------|--------|
| cutbacks    | 13    |        |
| vs.         | TI    | 71     |
| Flite Wheel | 7     |        |

| Rugby2      | Score | Spirit |
|-------------|-------|--------|
| junk        | DNP   |        |
| vs.         | TI 75 |        |
| Flite Wheel | DNP   |        |

1st/2nd Place 3rd/4th Place

5th/6th Place

7th/8th Place