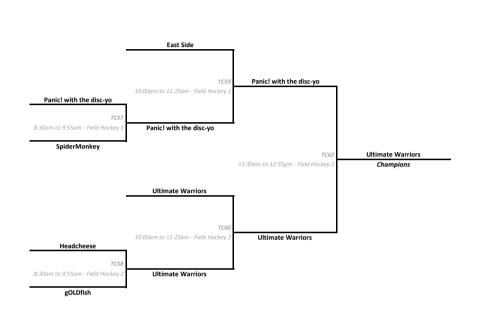

#### 2012 TUC Thursday Competitive Playoffs - 1st to 6th Place

|                                                                    | 3rd Place Bracket         |
|--------------------------------------------------------------------|---------------------------|
| East Side  TC63  11:30am to 12:55pm - Field Hackey 2  Headcheese   | Did not play<br>3rd Place |
|                                                                    | 5th Place Bracket         |
| SpiderMonkey  TC61  10:00am to 11:25am - Field  Hackey 3  gOLDfish | gOLDfish<br>5th Place     |

| Time   | Field Hockey 1          | Score Spirit |    |
|--------|-------------------------|--------------|----|
| 8:30am | Panic! with the disc-yo | 15           |    |
| to     | vs.                     | тс           | 57 |
|        |                         |              |    |

| Time    | Field Hockey 1          | Score Spirit |    |
|---------|-------------------------|--------------|----|
| 10:00am | Panic! with the disc-yo | 14           |    |
| to      | VS.                     | тс           | 59 |
|         |                         |              |    |

| Time    | Field Hockey 1          | Score | Spirit |
|---------|-------------------------|-------|--------|
| 11:30am | Panic! with the disc-yo | 9     |        |
| to      | vs.                     | тс    | 62     |
| 12:55pm | Ultimate Warriors       | 15    |        |

| Field Hockey 2 | Score | Spirit |
|----------------|-------|--------|
| Headcheese     | 10    |        |
|                |       |        |
| vs.            | TC    | 60     |

| Field Hockey 2 | Score | Spirit |
|----------------|-------|--------|
| East Side      | DNP   |        |
| vs.            | TC 63 |        |
| Headcheese     | DNP   |        |
| 3rd/4th Place  |       |        |

| Field Hockey 2 | Score | Spirit |
|----------------|-------|--------|
| Headcheese     | 10    |        |
| vs.            | TC 5  |        |
| gOLDfish       | 9     |        |

| Field Hockey 3 | Score | Spirit |
|----------------|-------|--------|
| SpiderMonkey   | 8     |        |
| vs.            | TC    | 61     |
| gOLDfish       | 11    |        |

5ht/6th Place

1st/2nd Place