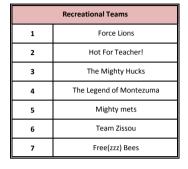

|   | Wednesday Recreational Teams |  |  |  |  |  |
|---|------------------------------|--|--|--|--|--|
| 1 | Force Lions                  |  |  |  |  |  |
| 2 | Hot For Teacher!             |  |  |  |  |  |
| 3 | The Legend of Montezuma      |  |  |  |  |  |
| 4 | The Mighty Hucks             |  |  |  |  |  |
| 5 | Mighty mets                  |  |  |  |  |  |
| 6 | Team Zissou                  |  |  |  |  |  |
| 7 | Free(zzz) Bees               |  |  |  |  |  |