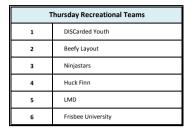

## 2012 TUC Thursday Recreatinoal Playoffs - 1st to 6th Place

| 3rd Place Bracket                                 |                           |  |
|---------------------------------------------------|---------------------------|--|
| LMD  TR81 5:30pm to 6:55pm - Rugby5  Beefy Layout | Beefy Layout<br>3rd Place |  |
| 5th Place Bracket                                 |                           |  |
| Huck Finn  TR82 5:30pm to 6:55pm - Ulti Space 'A" | Ninjastars<br>Sth Place   |  |
| Ninjastars                                        |                           |  |

| Time   | Rugby5    | Score | Spirit |
|--------|-----------|-------|--------|
| 2:30pm | Huck Finn | 3     |        |
| to     | VS.       | TR    | 76     |
| 3:55pm | LMD       | 15    |        |

| Time   | Rugby5          | Score | Spirit |
|--------|-----------------|-------|--------|
| 4:00pm | LMD             | 10    |        |
| to     | vs.             | TR    | 78     |
| 5:25pm | DISCarded Youth | 15    |        |

| Time   | Field Hockey 1     | Score | Spirit |
|--------|--------------------|-------|--------|
| 5:30pm | DISCarded Youth    | 13    |        |
| to     | vs.                | TR    | 80     |
| 6:55pm | Frisbee University | 7     |        |

| Ulti Space 'A"     | Score | Spirit |
|--------------------|-------|--------|
| Frisbee University | 10    |        |
| vs.                | TR 79 |        |
| Reefy Layout       | q     |        |

| Rugby5       | Score | Spirit |
|--------------|-------|--------|
| LMD          | 7     |        |
| VS.          | TR 81 |        |
| Beefy Layout | 9     |        |

3rd/4th Place

| Ulti Space 'A"     | Score | Spirit |
|--------------------|-------|--------|
| Ninjastars         | 9     |        |
| vs.                | TR    | 77     |
| Frisbee University | 12    |        |

| Ulti Space 'A" | Score | Spirit |
|----------------|-------|--------|
| Huck Finn      | 3     |        |
| vs.            | TR 82 |        |
| Ninjastars     | 15    |        |

5th/6th Place