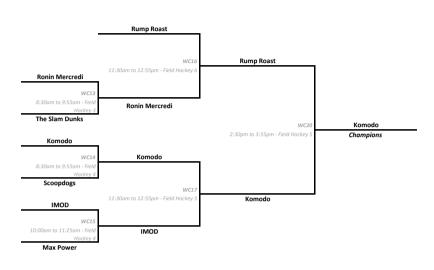

## 2012 TUC Wednesday Competitive Tier 2 Playoffs - 9th - 15th Place

|                                           | 11th Place Bracket |                    |     |           |  |  |
|-------------------------------------------|--------------------|--------------------|-----|-----------|--|--|
| Ronin Mercredi                            | _                  |                    |     |           |  |  |
| WC21<br>2:30pm to 3:55pm - Field Hockey 6 |                    | IMOD<br>11th Place |     |           |  |  |
| 13th to 15th Place - Round Robin          | Results            |                    |     |           |  |  |
| Team                                      | w                  | L                  | +/- | Rank      |  |  |
| The Slam Dunks                            | 0                  | 2                  | -11 | 7th Place |  |  |
| Scoopdogs                                 | 2                  | 0                  | 10  | 5th Place |  |  |
| Max Power                                 | 1                  | 1                  | 1   | 6th Place |  |  |

| Time   | Field Hockey 3 | Score | Spirit |
|--------|----------------|-------|--------|
| 8:30am | Ronin Mercredi | 14    |        |
| to     | VS.            | wc    | 13     |
| 9:55am | The Slam Dunks | 9     |        |

| Field Hockey 4 | Score | Spirit |
|----------------|-------|--------|
| Komodo         | 15    |        |
| VS.            | wc    | 14     |
| Scoopdogs      | 10    |        |

| Time    |
|---------|
| 10:00am |
| to      |
| 11:25am |

| Field Hockey 4 | Score | Spirit |
|----------------|-------|--------|
| IMOD           | 13    |        |
| VS.            | wc    | 15     |
| Max Power      | 12    |        |

| Time    | Field Hockey 6 | Score | Spirit |
|---------|----------------|-------|--------|
| 11:30am | Ronin Mercredi | 12    |        |
| to      | VS.            | wc    | 16     |
| 12:55pm | Rump Roast     | 15    |        |

| Field Hockey 5 | Score | Spirit |
|----------------|-------|--------|
| Komodo         | 15    |        |
| VS.            | wc    | 17     |
| IMOD           | -     |        |

Score

14 WC

16

21

| Field Hockey 4 | Score | Spirit |
|----------------|-------|--------|
| Scoopdogs      | 14    |        |
| VS.            | WC 18 |        |
| The Slam Dunks | 13    |        |

| Time   |
|--------|
| 1:00pm |
| to     |
| 2:55nm |

| round robin aam | e for 13th/14th/15th |  |
|-----------------|----------------------|--|

| Time           | Field Hockey 5 | Score | Spirit |
|----------------|----------------|-------|--------|
| 2:30pm         | Rump Roast     | 12    |        |
| to             | VS.            | wc    | 20     |
| 3:55pm         | Komodo         | 14    |        |
| 9th/10th Place |                |       |        |

| Field Hockey 4 | Score | Spirit |
|----------------|-------|--------|
| The Slam Dunks | 5     |        |
| VS.            | wc    | 19     |
| Max Power      | 15    |        |
|                |       |        |

11th/12th Place

Field Hockey 6

Ronin Mercredi

IMOD

round robin game for 13th/14th/15th

| Field Hockey 4 | Score | Spirit |
|----------------|-------|--------|
| Max Power      | 6     |        |
|                |       |        |
| vs.            | wc    | 22     |