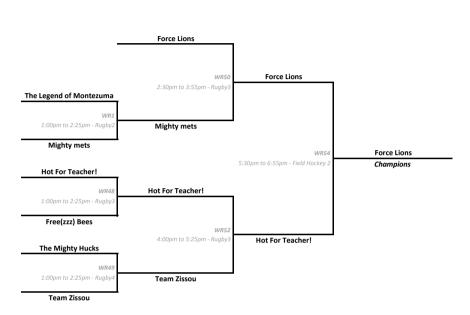

# 2012 TUC Wednesday Recreational Playoffs - 1st to 7th Place

| <u>3rd Place Bracket</u>                    |   |                          |     |           |
|---------------------------------------------|---|--------------------------|-----|-----------|
| Mighty mets  WR55 5:30pm to 6:55pm - Rugby3 | w | inner of WF<br>3rd Place | R55 | -         |
| Team Zissou                                 |   |                          |     |           |
| 5th to 7th Place - Round Robin Results      |   |                          |     |           |
| Team                                        | w | L                        | +/- | Rank      |
| The Legend of Montezuma                     | 0 | 2                        | -14 | 7th Place |
| Free(zzz) Bees                              | 1 | 1                        | 6   | 6th Place |
| The Mighty Hucks                            | 2 | 0                        | 8   | 5th Place |

| Time   | Rugby2                  | Score | Spirit  |
|--------|-------------------------|-------|---------|
| 1:00pm | The Legend of Montezuma | 0     | Default |
| to     | vs.                     | WR    | 47      |
| 2:25pm | Mighty mets             | 7     |         |

| Rugby3           | Score | Spirit |
|------------------|-------|--------|
| Hot For Teacher! | 11    |        |
| VS.              | WR 48 |        |
| Free(zzz) Bees   | 8     |        |

| Rugby4           | Score | Spirit |
|------------------|-------|--------|
| The Mighty Hucks | 10    |        |
| VS.              | WR 49 |        |
| Team Zissou      | 11    |        |

| ı | Time   |
|---|--------|
| ı | 2:30pm |
|   | to     |
| ı | 3:55pm |

| Rugby3      | Score | Spirit |
|-------------|-------|--------|
| Mighty mets | 4     |        |
| VS.         | WR    | 50     |
| Force Lions | 15    |        |

| Rugby4                  | Score | Spirit  |
|-------------------------|-------|---------|
| Free(zzz) Bees          | 7     |         |
| VS.                     | WR    | 51      |
| The Legend of Montezuma |       | Default |

| ı | Time   |
|---|--------|
|   | 4:00pm |
|   | to     |
| ı | 5:25pm |

| Rugby3           | Score | Spirit |
|------------------|-------|--------|
| Hot For Teacher! | 15    |        |
| VS.              | WR    | 52     |
| Team Zissou      | 4     |        |

| round robin gan | ne for 5th/6th/7 |
|-----------------|------------------|
|-----------------|------------------|

| Rugby3           | Score | Spirit |
|------------------|-------|--------|
| Hot For Teacher! | 15    |        |
| VS.              | WR 52 |        |
| Team Zissou      | 4     |        |

| Rugby4                  | Score | Spirit  |
|-------------------------|-------|---------|
| The Legend of Montezuma | 0     | Default |
| VS.                     | WR    | 53      |
| The Mighty Hucks        | 7     |         |

| Time   | Field Hockey 2 Score |    | Spirit |
|--------|----------------------|----|--------|
| 5:30pm | Force Lions          | 11 |        |
| to     | vs.                  | WR | 54     |
|        |                      |    |        |

1st/2nd Place

| Rugby3      | Score | Spirit |
|-------------|-------|--------|
| Mighty mets |       |        |
| VS.         | WR    | 55     |
| Team Zissou |       |        |

round robin game for 5th/6th/7th

| Rugby4           | Score | Spirit |
|------------------|-------|--------|
| The Mighty Hucks | 12    |        |
| VS.              | WR 56 |        |
| Free(zzz) Bees   | 11    |        |

3rd/4th Place

round robin game for 5th/6th/7th