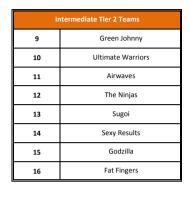

| ١ | Wednesday Intermediate Tier 2 Teams |  |  |  |  |  |
|---|-------------------------------------|--|--|--|--|--|
| 1 | Green Johnny                        |  |  |  |  |  |
| 2 | Ultimate Warriors                   |  |  |  |  |  |
| 3 | Airwaves                            |  |  |  |  |  |
| 4 | The Ninjas                          |  |  |  |  |  |
| 5 | Sugoi                               |  |  |  |  |  |
| 6 | Sexy Results                        |  |  |  |  |  |
| 7 | Godzilla                            |  |  |  |  |  |
| 8 | Fat Fingers                         |  |  |  |  |  |