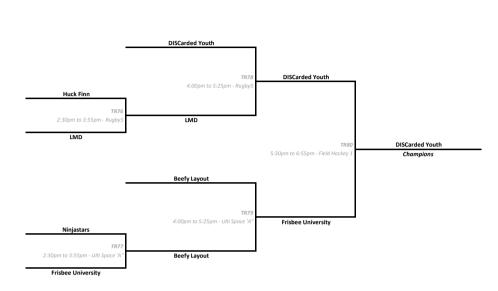

## 2012 TUC Thursday Recreatinoal Playoffs - 1st to 6th Place

| 3rd Place Bracket                                 |                           |  |
|---------------------------------------------------|---------------------------|--|
| LMD  TR81 5:30pm to 6:55pm - Rugby5  Beefy Layout | Beefy Layout<br>3rd Place |  |
| 5th Place Bracket                                 |                           |  |
| Huck Finn  TR82 5:30pm to 6:55pm - Ulti Space 'A" | Ninjastars<br>Sth Place   |  |
| Ninjastars                                        |                           |  |

| Time   | Rugby5    | Score | Spirit |
|--------|-----------|-------|--------|
| 2:30pm | Huck Finn | 3     |        |
| to     | VS.       | TR    | 76     |
| 3:55pm | LMD       | 15    |        |

| Time   | Rugby5          | Score | Spirit |
|--------|-----------------|-------|--------|
| 4:00pm | LMD             | 10    |        |
| to     | vs.             | TR    | 78     |
| 5:25pm | DISCarded Youth | 15    |        |

| Time   | Field Hockey 1     | Score | Spirit |
|--------|--------------------|-------|--------|
| 5:30pm | DISCarded Youth    | 13    |        |
| to     | vs.                | TR    | 80     |
| 6:55pm | Frisbee University | 7     |        |

| Ulti Space 'A"     | Score | Spirit |
|--------------------|-------|--------|
| Frisbee University | 10    |        |
| vs.                | TR 79 |        |
| Reefy Layout       | q     |        |

| Rugby5       | Score | Spirit |
|--------------|-------|--------|
| LMD          | 7     |        |
| VS.          | TR 81 |        |
| Beefy Layout | 9     |        |

3rd/4th Place

| Ulti Space 'A"     | Score | Spirit |
|--------------------|-------|--------|
| Ninjastars         | 9     |        |
| vs.                | TR    | 77     |
| Frisbee University | 12    |        |

| Ulti Space 'A" | Score | Spirit |
|----------------|-------|--------|
| Huck Finn      | 3     |        |
| vs.            | TR 82 |        |
| Ninjastars     | 15    |        |

5th/6th Place