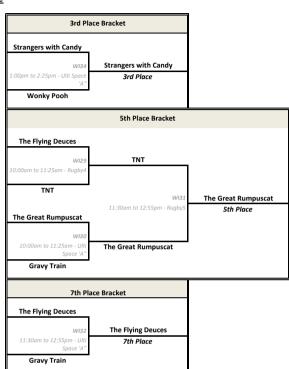

7th/8th Place

| Ulti Space 'A"       | Score | Spirit |
|----------------------|-------|--------|
| Strangers with Candy | 15    |        |
| VS.                  | WI    | 34     |
| Wonky Pooh           | 6     |        |

3rd/4th Place

| Rugby5              | Score | Spirit |
|---------------------|-------|--------|
| The Great Rumpuscat | 10    |        |
| VS.                 | WI    | 25     |
| Wonky Pooh          | 11    |        |

| Rugby4            | Score | Spirit |
|-------------------|-------|--------|
| The Flying Deuces | 11    |        |
| VS.               | WI    | 29     |
| TNT               | 13    |        |

| Ulti Space 'A" | Score | Spirit |
|----------------|-------|--------|
| Frizzy Bees    | 15    |        |
| vs.            | WI 26 |        |
| Gravy Train    | 10    |        |

| Ulti Space 'A"      | Score | Spirit |
|---------------------|-------|--------|
| The Great Rumpuscat | 14    |        |
| VS.                 | WI 30 |        |
| Gravy Train         | 11    |        |