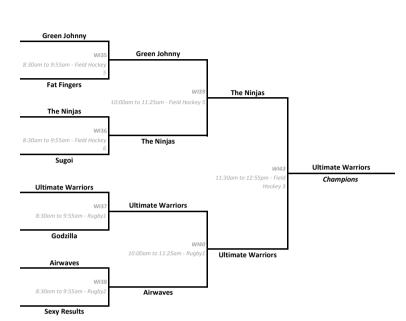

#### 2012 TUC Wednesday Intermediate Tier 2 Playoffs - 9th to 16th Place

| 11th Plac                                                       | e Bracket                                      |            |
|-----------------------------------------------------------------|------------------------------------------------|------------|
| Green Johnny  Wi44  1:00pm to 2:25pm - Field Hockey 5  Airwaves | Green Johnny<br>11th Place                     |            |
|                                                                 | 13th Place Bracket                             |            |
| Fat Fingers                                                     | eura!                                          |            |
| WI41<br>10:00am to 11:25am - Field<br>Hockey 6                  | Sugoi                                          |            |
| Sugoi                                                           | <b>WI45</b><br>00pm to 2:25pm - Field Hockey 6 | Sugoi      |
| Godzilla<br>W/42                                                | oopiii to 2.23piii - Field Hockey o            | 13th Place |
| 10:00am to 11:25am -<br>Rugby2                                  | Godzilla                                       | ı          |
| Sexy Results                                                    |                                                |            |
| 15th Seed                                                       | d Bracket                                      |            |
| Fat Fingers                                                     |                                                |            |
| WI46<br>1:00pm to 2:25pm - Rugby1                               | Sexy Results  15th Place                       |            |
| Sexy Results                                                    |                                                |            |

| Time   | l |
|--------|---|
| 8:30am | ľ |
| to     |   |
| 9:55am | ı |

| Field Hockey 5 | Score | Spirit |
|----------------|-------|--------|
| Green Johnny   | 11    |        |
|                | WI 35 |        |
| vs.            | WI    | 35     |

| Time    | Field Hockey 5 | Score | Spirit |
|---------|----------------|-------|--------|
| 10:00am | Green Johnny   | 10    |        |
| to      | vs.            | WI    | 39     |
| 11:25am | The Ninjas     | 11    |        |

| Time    |
|---------|
| 11:30am |
| to      |
| 12:55pm |

| Time            | Field Hockey 5 | Score | Spirit |
|-----------------|----------------|-------|--------|
| 1:00pm          | Green Johnny   | 13    |        |
| to              | vs.            | WI    | 44     |
| 2:25pm          | Airwaves       | 9     |        |
| 11th/12th Place |                |       |        |

| Field Hockey 6 | Score | Spirit |
|----------------|-------|--------|
| The Ninjas     | 11    |        |
| VS.            | WI    | 36     |
| Sugoi          | 10    |        |

| Rugby1            | Score | Spirit |
|-------------------|-------|--------|
| Ultimate Warriors | 15    |        |
| VS.               | WI 40 |        |
| Airwaves          | 11    |        |

| Field Hockey 3    | Score | Spirit |
|-------------------|-------|--------|
| The Ninjas        | 5     |        |
| VS.               | WI 43 |        |
| Ultimate Warriors | 12    |        |

| 9th/10th | Place |
|----------|-------|
| 9th/10th | Place |

| Field Hockey 6  | Score | Spirit |
|-----------------|-------|--------|
| Sugoi           | 15    |        |
| VS.             | WI 45 |        |
| Godzilla        | 7     |        |
| 13th/14th Place |       |        |

| Rugby1       | Score | Spirit  |
|--------------|-------|---------|
| Fat Fingers  | 0     | Default |
| VS.          | WI    | 46      |
| Sexy Results | 7     |         |

| 15th/16th | Place |
|-----------|-------|

Ultimate Warriors

vs. Godzilla

Fat Fingers

vs.

Sugoi

15 WI 37

5

WI 41

15

| Rugby2       | Score | Spirit |
|--------------|-------|--------|
| Airwaves     | 15    |        |
| VS.          | WI 38 |        |
| Sexy Results | 4     |        |

| Rugby2       | Score | Spirit |
|--------------|-------|--------|
| Godzilla     | 13    |        |
| vs.          | WI 42 |        |
| Sexy Results | 10    |        |