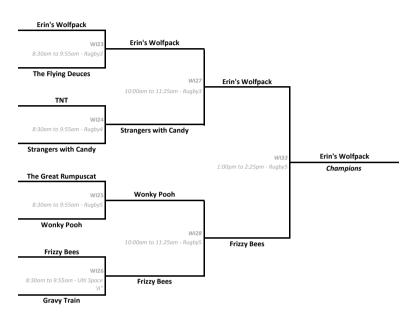

#### 2012 TUC Wednesday Intermediate Tier 1 Playoffs - 1st to 8th Place

| Time   | Rugby3          | Score | Spirit |
|--------|-----------------|-------|--------|
| 8:30am | Erin's Wolfpack | 15    |        |
|        |                 |       |        |
| to     | VS.             | WI    | 23     |

|         | -                    |       |        |
|---------|----------------------|-------|--------|
| Time    | Rugby3               | Score | Spirit |
| 10:00am | Erin's Wolfpack      | 13    |        |
| to      | VS.                  | WI    | 27     |
| 11:25am | Strangers with Candy | 9     | ,      |

| Time    | Rugby5              | Score | Spirit |
|---------|---------------------|-------|--------|
| 11:30am | TNT                 | 9     |        |
| to      | vs.                 | WI    | 31     |
| 12:55pm | The Great Rumpuscat | 11    |        |

| 5th/6th Place |  |
|---------------|--|
|               |  |

| Time   | Rugby5          | Score | Spirit |
|--------|-----------------|-------|--------|
| 1:00pm | Erin's Wolfpack | 13    |        |
| to     | vs.             | WI    | 33     |
| 2:25pm | Frizzy Bees     | 7     | ,      |

1st/2nd Place

| Rugby4               | Score | Spirit |
|----------------------|-------|--------|
| TNT                  | 4     |        |
| vs.                  | WI    | 24     |
| Strangers with Candy | 10    |        |

| Rugby5      | Score | Spirit |
|-------------|-------|--------|
| Wonky Pooh  | 8     |        |
| VS.         | WI    | 28     |
| Frizzy Bees | 14    |        |

| Ulti Space 'A"    | Score | Spirit |
|-------------------|-------|--------|
| The Flying Deuces | 11    |        |
| VS.               | WI    | 32     |
| Gravy Train       | 7     |        |

7th/8th Place

| Ulti Space 'A"       | Score | Spirit |
|----------------------|-------|--------|
| Strangers with Candy | 15    |        |
| VS.                  | WI    | 34     |
| Wonky Pooh           | 6     |        |

3rd/4th Place

| Rugby5              | Score | Spirit |
|---------------------|-------|--------|
| The Great Rumpuscat | 10    |        |
| VS.                 | WI    | 25     |
| Wonky Pooh          | 11    |        |

| Rugby4            | Score | Spirit |
|-------------------|-------|--------|
| The Flying Deuces | 11    |        |
| VS.               | WI    | 29     |
| TNT               | 13    |        |

| Ulti Space 'A" | Score | Spirit |
|----------------|-------|--------|
| Frizzy Bees    | 15    |        |
| vs.            | WI 26 |        |
| Gravy Train    | 10    |        |

| Ulti Space 'A"      | Score | Spirit |
|---------------------|-------|--------|
| The Great Rumpuscat | 14    |        |
| VS.                 | WI 30 |        |
| Gravy Train         | 11    |        |