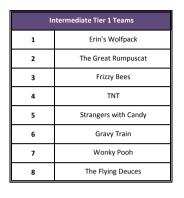

| V | Wednesday Intermediate Tier 1 Teams |  |  |  |  |  |
|---|-------------------------------------|--|--|--|--|--|
| 1 | Erin's Wolfpack                     |  |  |  |  |  |
| 2 | The Great Rumpuscat                 |  |  |  |  |  |
| 3 | Frizzy Bees                         |  |  |  |  |  |
| 4 | TNT                                 |  |  |  |  |  |
| 5 | Strangers with Candy                |  |  |  |  |  |
| 6 | Gravy Train                         |  |  |  |  |  |
| 7 | Wonky Pooh                          |  |  |  |  |  |
| 8 | The Flying Deuces                   |  |  |  |  |  |