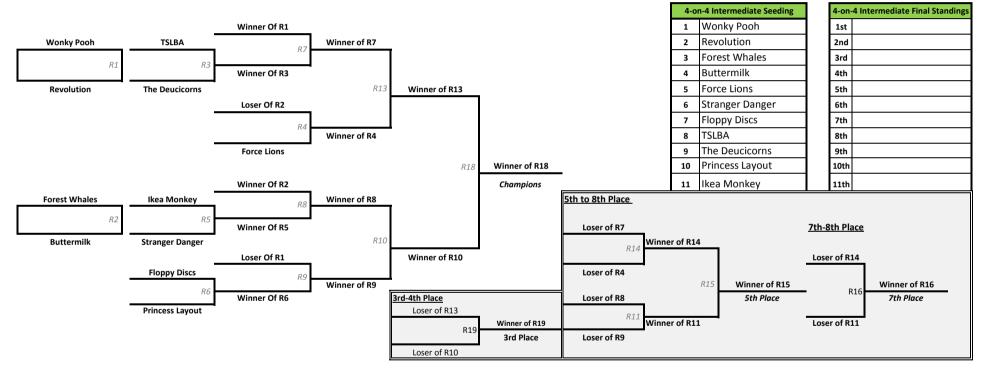

### **4-on-4 Intermediate Schedule**

| TIME |
|------|
| 2:05 |
| to   |
| 2:30 |
|      |
|      |
|      |
| 2:30 |
| to   |
| 2:55 |
|      |
|      |
| 3:00 |
| to   |
| 3:25 |
| 3:25 |
|      |
|      |
| 3:30 |
| to   |
| 3:55 |
|      |
|      |
| 4.00 |
| 4:00 |
| to   |
| 4:25 |
|      |
|      |
| 4:30 |
| to   |

4:55

| Winner Of R1 |   |   |
|--------------|---|---|
| vs.          | R | 1 |
| Loser Of R1  |   |   |
|              |   |   |
|              |   |   |

Field 7 Score Spirit

| Field 8       | Score | Spirit |
|---------------|-------|--------|
| Forest Whales |       |        |
| VS.           | R     | 2      |
| Buttermilk    |       |        |

| Field 9        | Score | Spirit |
|----------------|-------|--------|
| TSLBA          |       |        |
| vs.            | R     | 3      |
| The Deucicorns |       |        |

| Field 7     | Score | Spirit |
|-------------|-------|--------|
| Loser Of R2 |       |        |
| vs.         | R     | 4      |
| Force Lions |       |        |

| Field 8         | Score | Spiri |
|-----------------|-------|-------|
| Stranger Danger |       |       |
| vs.             | R     | 5     |
| Ikea Monkey     |       |       |

| Field 9         | Score | Spirit |
|-----------------|-------|--------|
| Floppy Discs    |       |        |
| vs.             | R     | 6      |
| Princess Layout |       |        |

| Field 7      | Score | Spirit |
|--------------|-------|--------|
| Winner Of R1 |       |        |
| VS.          | R     | 7      |
| Winner Of R3 |       |        |

| Field 8      | Score | Spirit |
|--------------|-------|--------|
| Winner Of R2 |       |        |
| VS.          | R     | 8      |
| Winner Of R5 |       |        |

| Field 9      | Score | Spirit |
|--------------|-------|--------|
| Loser Of R1  |       |        |
| VS.          | R     | 9      |
| Winner Of R6 |       |        |

| Field 7      | Score | Spirit |
|--------------|-------|--------|
| Winner of R8 |       |        |
| vs.          | R     | 10     |
| Winner of R9 |       |        |

| Field 8     | Score | Spirit |
|-------------|-------|--------|
| Loser of R8 |       |        |
| vs.         | R     | 11     |
| Loser of R9 |       |        |

| Field 9     | Score Spirit |
|-------------|--------------|
| Loser Of R3 |              |
| VS.         | R 12         |
| Loser of R5 |              |

| Field 5      | Score Spirit |
|--------------|--------------|
| Winner of R7 |              |
| VS.          | R 13         |
| Winner of R4 |              |

| Field 6     | Score | Spirit |
|-------------|-------|--------|
| Loser of R7 |       |        |
| VS.         | R     | 14     |
| Loser of R4 |       |        |

| Field 7       | Score | Spirit |
|---------------|-------|--------|
| Winner of R14 |       |        |
| vs.           | R     | 15     |
| Winner of R11 |       |        |

| Field 8      | Score | Spirit |
|--------------|-------|--------|
| Loser of R14 |       |        |
| VS.          | R     | 16     |
| Loser of R11 |       |        |

Score Spirit

R 19

| 9th-11th Place Round Robin Game |       |        |  |
|---------------------------------|-------|--------|--|
| Field 9                         | Score | Spirit |  |
| Loser Of R3                     |       |        |  |
| vs.                             | R     | 17     |  |
| Loser Of R6                     |       |        |  |

| /inner 5th Place |   |
|------------------|---|
|                  | _ |

| Field 7       | Score | Spirit |
|---------------|-------|--------|
| Winner of R13 |       |        |
| VS.           | R     | 18     |
| Winner of R10 |       |        |

9th-11th Place Round Robin Game Field 9 Score Spirit Loser of R5

R 20

vs. Loser of R10 Winner 3rd Place

Field 8

Loser of R13

Winner 7th Place

9th-11th Place Round Robin Game

vs.

Loser Of R6

Winner 1st Place