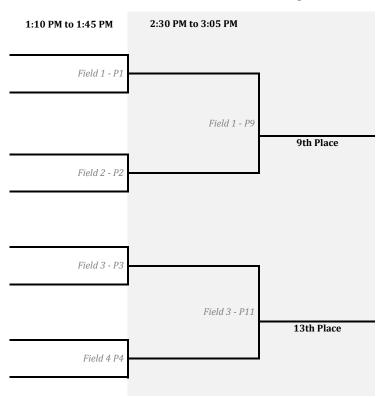

# 2015 Catch The Spirit A Division - Friday, March 5th - Playoffs 9th - 16th Place

| 2:30 PM to 3:05 PM |  |  |
|--------------------|--|--|
|                    |  |  |
| 11th - 12th Place  |  |  |
| Loser P1           |  |  |
| Field 2 - P10      |  |  |
| Loser P2           |  |  |
|                    |  |  |
|                    |  |  |
|                    |  |  |
|                    |  |  |
| 15th - 16th Place  |  |  |
| Loser P3           |  |  |
| Field 4 - P12      |  |  |
| Loser P4           |  |  |
|                    |  |  |

|                                                | CTS B-Div Pool G<br>Playoffs 9th - 12th Place |  |  |
|------------------------------------------------|-----------------------------------------------|--|--|
| G1                                             |                                               |  |  |
| G2                                             |                                               |  |  |
| G3                                             |                                               |  |  |
| G4                                             |                                               |  |  |
| CTS B-Div H Pool<br>Playoffs 13th - 16th Place |                                               |  |  |
| A4                                             |                                               |  |  |
| B4                                             |                                               |  |  |
| C4                                             |                                               |  |  |
| D4                                             |                                               |  |  |

| CTS E | 3-Div 9th - 16th Final Standings |
|-------|----------------------------------|
| 9th   |                                  |
| 10th  |                                  |
| 11th  |                                  |
| 12th  |                                  |
| 13th  |                                  |
| 14th  |                                  |
| 15th  |                                  |
| 16th  |                                  |

|         | Field 1 | Score | Spirit |
|---------|---------|-------|--------|
| 1:10 PM |         |       |        |
| to      | vs.     | P     | 1      |
| 1:45 PM |         |       |        |

|         | Field 1        | Score | Spirit |
|---------|----------------|-------|--------|
| 2:30 PM |                |       |        |
| to      | vs.            | P9    |        |
| 3:05 PM |                |       |        |
|         | 9th-10th Place | •     |        |

| Field 2 | Score | Spirit |
|---------|-------|--------|
|         |       |        |
| VS.     | P2    |        |
|         |       |        |

| Field 2         | Score | Spirit |
|-----------------|-------|--------|
|                 |       |        |
| vs.             | P10   |        |
|                 |       |        |
| 11th-12th Place |       |        |

| Field 3 | Score  | Spirit |
|---------|--------|--------|
|         |        |        |
| VS.     | <br>Р3 |        |
|         | <br>   |        |

| Field 3 | Score | Spirit |
|---------|-------|--------|
|         |       |        |
| VS.     | P11   |        |
|         |       |        |

|  | ł |  |
|--|---|--|
|  |   |  |
|  | 1 |  |
|  |   |  |

| Field 4 | Score | Spirit |
|---------|-------|--------|
|         |       |        |
| VS.     | P4    |        |
|         |       |        |

| Field 4 | Score | Spirit |
|---------|-------|--------|
|         |       |        |
| vs.     | P12   |        |
|         |       |        |

15th-16th place