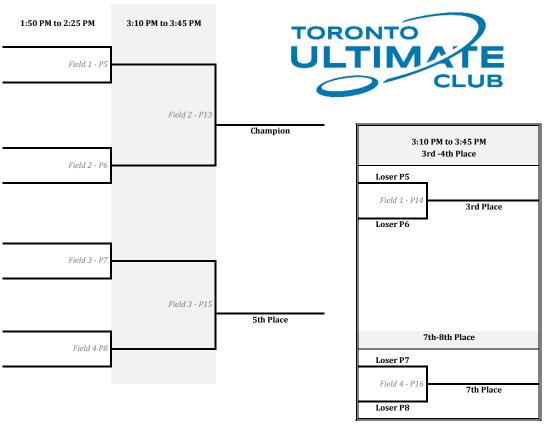

## 2015 Catch The Spirit A Division - Friday, March 5th - Playoffs 1st - 8th Place

|    | CTS B-Div Pool E<br>Playoffs 1st - 4th Place |  |  |
|----|----------------------------------------------|--|--|
| E1 |                                              |  |  |
| E2 |                                              |  |  |
| E3 |                                              |  |  |
| E4 |                                              |  |  |
|    | Div Pool F<br>fs 5th - 8th Place             |  |  |
| F1 |                                              |  |  |
| F2 |                                              |  |  |
| F3 |                                              |  |  |
|    |                                              |  |  |

| CTS A- | CTS A-Div 1st - 8th Final Standings |  |  |
|--------|-------------------------------------|--|--|
| 1st    |                                     |  |  |
| 2nd    |                                     |  |  |
| 3rd    |                                     |  |  |
| 4th    |                                     |  |  |
| 5th    |                                     |  |  |
| 6th    |                                     |  |  |
| 7th    |                                     |  |  |
| 8th    |                                     |  |  |

|         | Field 1 | Score | Spirit |
|---------|---------|-------|--------|
| 1:50 PM |         |       |        |
| to      | vs.     | P     | 5      |
| 2:25 PM |         |       |        |

|         | Field 2       | Score | Spirit |
|---------|---------------|-------|--------|
| 3:10 PM |               |       |        |
| to      | vs.           | P13   |        |
| 3:45 PM |               |       |        |
|         | 1st-2nd Place |       |        |

| Field 2 | Score | Spirit |
|---------|-------|--------|
|         |       |        |
| vs.     | Р6    |        |
|         |       |        |

| Field 1       | Score | Spirit |  |
|---------------|-------|--------|--|
|               |       |        |  |
| VS.           | P.    | P14    |  |
|               |       |        |  |
| 3rd-4th Place |       |        |  |

| Field 3 | Score | Spirit |
|---------|-------|--------|
|         |       |        |
| vs.     | P7    |        |
|         |       |        |

| ore | Spirit |
|-----|--------|
|     |        |
| P15 |        |
|     |        |
|     |        |

| Field 4 | Score | Spirit |
|---------|-------|--------|
|         |       |        |
| vs.     | P     | 8      |
|         |       |        |

7th-8th Place

C/O Monarch Park Stadium 1 Parkmount Road Toronto, ON M4J 4V3 Tel: 416-461-0882 www.tuc.org