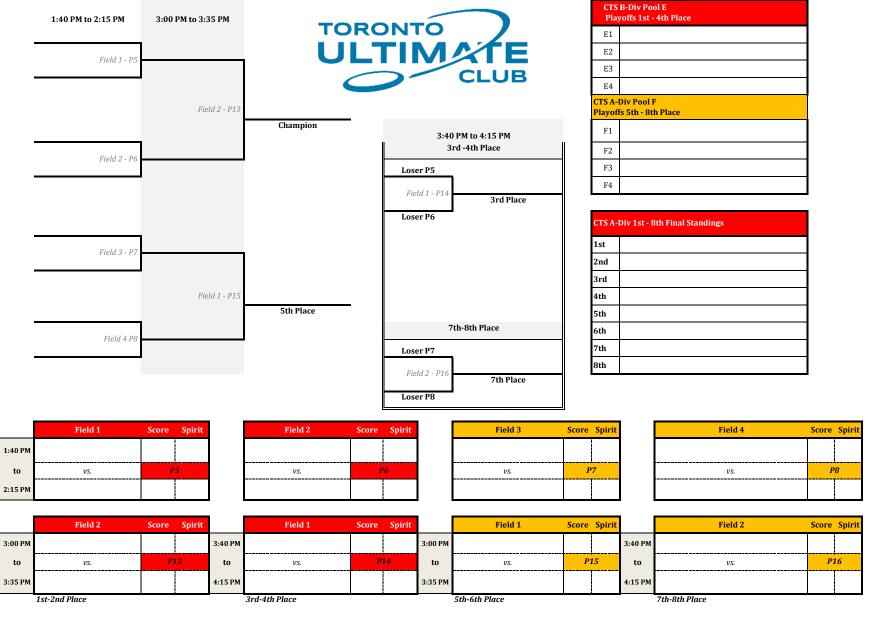

#### Pool B

All Saints Disc-iples

West Humber C.I. Vikings

East Elgin

Notre Dame Knights

|                       | Playoff S       | eedings Pools               |
|-----------------------|-----------------|-----------------------------|
| layoff Pools based up | oon Round Robin | results                     |
| ool E (1st to 4th     | Place)          | Pool F (5th to 8th Place)   |
| 1st A Pool            | E1              | 2nd A Pool F1               |
| 1st B Pool            | E2              | 2nd B Pool F2               |
| 1st C Pool            | E3              | 2nd C Pool F3               |
| 1st D Pool            | E4              | 2nd D Pool F4               |
|                       |                 | <u> </u>                    |
| ool G (9th to 12th    | Place)          | Pool H (13th to 16th Place) |
| 3rd A Pool            | G1              | 4th A Pool H1               |
| 3rd B Pool            | G2              | 4th B Pool H2               |
| 3rd C Pool            | G3              | 4th C Pool H3               |
| 3rd D Pool            | G4              | 4th D Pool H4               |

| <u>Playoff Schedule</u> |           |   |           |                    |  |
|-------------------------|-----------|---|-----------|--------------------|--|
| P1                      | G1        | v | G4        | 9th to 12th Place  |  |
| P2                      | G2        | v | G3        |                    |  |
| Р3                      | H1        | v | H4        | 13th to 16th Place |  |
| P4                      | H2        | v | H3        |                    |  |
| Р5                      | <b>E1</b> | v | <b>E4</b> | 1st to 4th Place   |  |
| P6                      | E2        | v | E3        |                    |  |
| P7                      | F1        | v | F4        | 5th to 8th Place   |  |
| P8                      | F2        | v | F3        | Sui to otli Plate  |  |

## 2015 Catch The Spirit B Division - Thursday, March 5th - Playoffs 1st - 8th Place

TORONTO ULTIMATE CLUB | 1 PARKNOUNT RD, TORONTO, ON | 416-461-0-TUC (0822) WWW.TUC.ORG

TORONTO ULTIMATE CLUB C/O Monarch Park Stadium 1 Parkmount Road