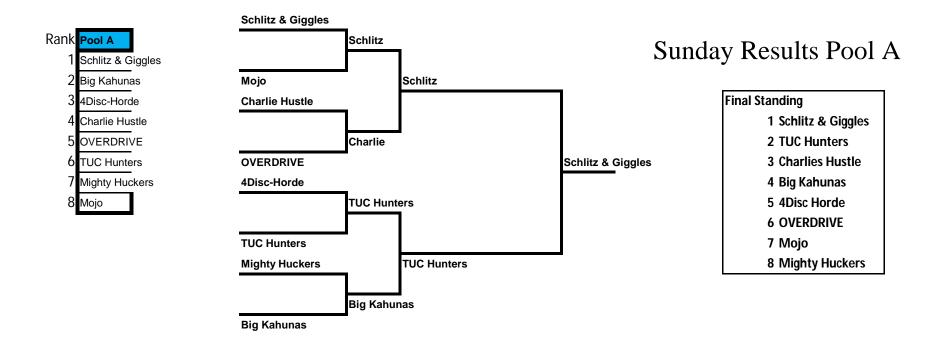

|    | Field 1      | Score | Spirit |
|----|--------------|-------|--------|
| Sc | hlitz & Gigg | 15    |        |
|    | VS.          | Gar   | ne 1   |
|    | Mojo         | 4     |        |

|   | Field 2     | Score | Spirit |
|---|-------------|-------|--------|
| С | harlie Hust | 11    |        |
|   | VS.         | Gan   | ne 2   |
| C | VERDRIV     | 7     |        |

| Field 3     | Score  | Spirit |
|-------------|--------|--------|
| 4Disc-Horde | 5      |        |
| VS.         | Game 3 |        |
| TUC Hunter  | 14     |        |

|              | Field 4    | Score | Spirit |
|--------------|------------|-------|--------|
| E            | Big Kahuna | 15    |        |
|              | VS.        | Gan   | ne 4   |
| Mighty Hucke |            | 5     |        |

| Time |
|------|
| 3:40 |
| to   |
| 5:10 |

| Field 1 | Score  | Spirit |
|---------|--------|--------|
| Schlitz | 15     |        |
| VS.     | Game 5 |        |
| Charlie | 9      |        |
|         |        |        |

| Field 2    | Score | Spirit |
|------------|-------|--------|
| TUC Hunter | 13    |        |
| VS.        | Gar   | ne 6   |
| Big Kahuna | 9     |        |

| Field 3   | Score | Spirit |
|-----------|-------|--------|
| Mojo      | 6     |        |
| VS.       | Gar   | ne 7   |
| Overdrive | 11    |        |

| Field 4 | Score  | Spirit |
|---------|--------|--------|
| 4D      | 15     |        |
| VS.     | Game 8 |        |
| Mighty  | 1      |        |

| Time |  |
|------|--|
| 5:20 |  |
| to   |  |
| 6:50 |  |

| Field 1   | Score  | Spirit |
|-----------|--------|--------|
| Schlitz   | 15     |        |
| VS.       | Game 9 |        |
| UC Hunter | 7      |        |

1st / 2nd

| Field 2    | Score   | Spirit |
|------------|---------|--------|
| Charlie    | 15      |        |
| vs.        | Game 10 |        |
| Big Kahuna | 10      |        |

| Field 3   | Score | Spirit |
|-----------|-------|--------|
| Overdrive | 4     |        |
| vs.       | Gam   | ne 11  |
| 4D        | 11    |        |

5th / 6th

| Field 4 | Score | Spirit |
|---------|-------|--------|
| Mojo    | 15    |        |
| VS.     | Gam   | ie 12  |
| Mighty  | 3     |        |

3rd / 4th

7th / 8th