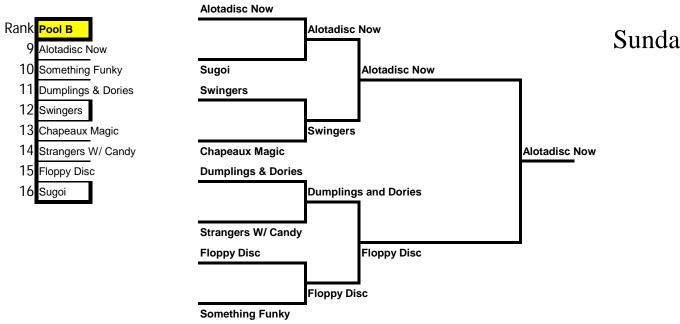

## Sunday Results Pool B

**Final Standing** 

- 9 Alotadisc Now
- 10 Floppy Disc
- 11 Dumplings & Dories
- 12 Swingers
- 13 Stranger With Candy
- 14 Sugoi
- 15 Something Funky
- 16 Les Chapeaux Magiques

| Time  |  |
|-------|--|
| 9:00  |  |
| to    |  |
| 10:30 |  |

|   | Field 1     | Score | Spirit |
|---|-------------|-------|--------|
| Α | lotadisc No | 15    |        |
|   | VS.         | Gar   | ne 1   |
|   | Sugoi       | 6     |        |

|    | Field 2   | Score | Spirit |
|----|-----------|-------|--------|
|    | Swingers  | 12    |        |
|    | VS.       | Gan   | ne 2   |
| Ch | apeaux Ma | la 10 |        |

|      | Field 3      | Score | Spirit |
|------|--------------|-------|--------|
| Dun  | nplings & Do | 10    |        |
| VS.  |              | Gan   | ne 3   |
| Stra | ngers W/ C   | 9     |        |

|             | Field 4    | Score | Spirit |
|-------------|------------|-------|--------|
| So          | mething Fu | 10    |        |
|             | VS.        | Gan   | ne 4   |
| Floppy Disc |            | 12    |        |

| Time  |
|-------|
| 10:40 |
| to    |
| 12:10 |

| ı | Field 1     | Score | Spirit |
|---|-------------|-------|--------|
| Α | lotadisc No | 15    |        |
|   | VS.         | Gar   | ne 5   |
|   | Swingers    | 3     |        |

|     | Field 2      | Score | Spirit |
|-----|--------------|-------|--------|
| Dun | nplings & Do | 6     |        |
|     | VS.          | Gan   | ne 6   |
|     | Floppy Disc  | 13    |        |

| Field 3  | Score | Spirit |
|----------|-------|--------|
| Sugoi    | 11    |        |
| VS.      | Gar   | ne 7   |
| Hat Team | 9     |        |

|      | Field 4    | Score | Spirit |
|------|------------|-------|--------|
| Stra | ngers W/ C | 10    |        |
| VS.  |            | Gan   | ne 8   |
| So   | mething Fu | 7     |        |

| Time |
|------|
| 2:00 |
| to   |
| 3:30 |

| Field 1      | Score  | Spirit |
|--------------|--------|--------|
| Alotadisc No | 15     |        |
| VS.          | Game 9 |        |
| Floppy Disc  | 10     |        |

1st / 2nd

|                 | Field 2  | Score | Spirit |
|-----------------|----------|-------|--------|
|                 | Swingers | DNP   |        |
|                 | VS.      | Gam   | ne 10  |
| Dumplings and [ |          | Win   |        |
| 3rd / 4th       |          |       |        |

|                | Field 3 | Score   | Spirit |
|----------------|---------|---------|--------|
|                | Sugoi   | DNP     |        |
|                | VS.     | Game 11 |        |
| Strangers W/ C |         | Win     |        |

| Field 4      |          | Score | Spirit |
|--------------|----------|-------|--------|
|              | Hat Team | DNP   |        |
| VS.          |          | Gam   | ne 12  |
| Something Fu |          | DNP   |        |