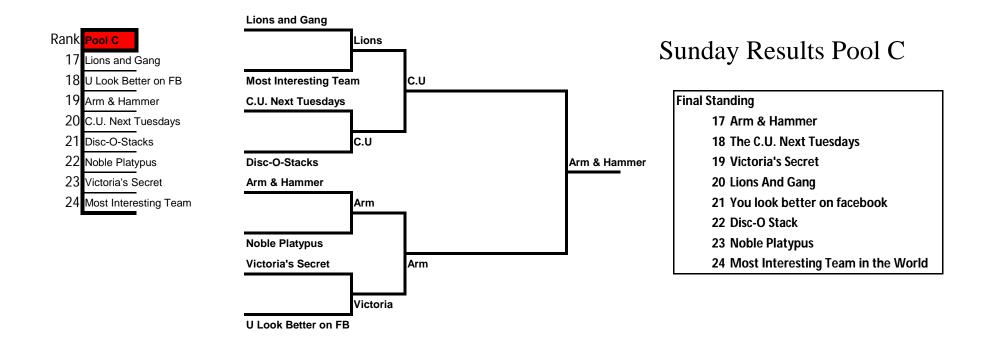

5th / 6th

7th / 8th

**Spirit** 

| Time  |
|-------|
| 10:40 |
| to    |
| 12:10 |
|       |

| Field 5      |             | Score | Spirit |
|--------------|-------------|-------|--------|
| Lions and Ga |             | 9     |        |
|              | VS.         | Gan   | ne 1   |
| Most         | Interesting | 4     |        |

|              | Field 6   | Score | Spirit |
|--------------|-----------|-------|--------|
| C.U.         | Next Tues | 12    |        |
|              | VS.       | Gan   | ne 2   |
| Disc-O-Stack |           | 10    |        |

|              | Field 7 | Score | Spirit |
|--------------|---------|-------|--------|
| Arm & Hamm   |         | 15    |        |
|              | VS.     | Gan   | ne 3   |
| Noble Platyp |         | 5     | ·      |

|                | Field 8     | Score | Spirit |
|----------------|-------------|-------|--------|
| U Lo           | ok Better o | 10    |        |
|                | VS.         | Gan   | ne 4   |
| Victoria's Sec |             | 11    |        |

| Time  |
|-------|
| 12:20 |
| to    |
| 1:50  |

| Field 5 | Score  | Spirit |
|---------|--------|--------|
| Lions   | 6      |        |
| VS.     | Game 5 |        |
| C.U     | 9      |        |

| Field 6  | Score | S    |
|----------|-------|------|
| Arm      | 12    |      |
| VS.      | Gan   | ne 6 |
| Victoria | 10    |      |

| Field 7 | Score  | Spirit |
|---------|--------|--------|
| Most    | 9      |        |
| VS.     | Game 7 |        |
| Disc-O  | 12     |        |

| Field 8  | Score  | Spirit |
|----------|--------|--------|
| Noble    | 10     |        |
| VS.      | Game 8 |        |
| Facebook | 13     |        |

| Time |
|------|
| 3:40 |
| to   |
| 5:10 |

| Field 5 | Score  | Spirit |
|---------|--------|--------|
| C.U     | 2      |        |
| VS.     | Game 9 |        |
| Arm     | 15     |        |

1st / 2nd

| Field 6  | Score   | Spirit |
|----------|---------|--------|
| Lions    | 5       |        |
| vs.      | Game 10 |        |
| Victoria | 14      |        |

| Field 7  | Score   | Spirit |
|----------|---------|--------|
| Disc-O   | 4       |        |
| VS.      | Game 11 |        |
| Facebook | 10      |        |

5th / 6th

| Field 8 | Score   | Spirit |
|---------|---------|--------|
| Most    | 9       |        |
| VS.     | Game 12 |        |
| Noble   | 10      |        |

3rd / 4th

7th / 8th