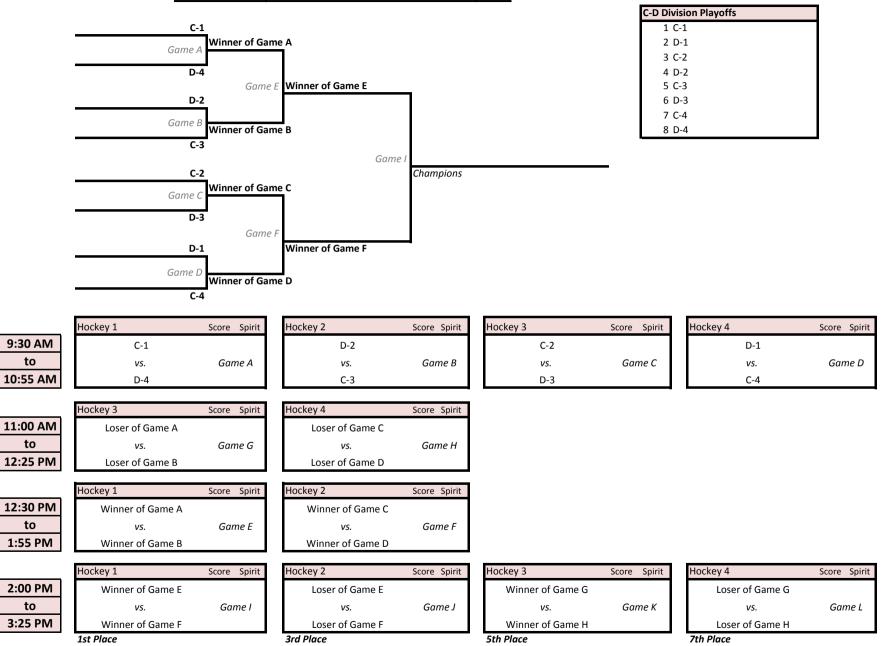

|            | SUN      | DAY PLAYOFFS                                                       |                                                                  |                                                                    |                                                                  |                                                                  |                                                                    |                                                                  |
|------------|----------|--------------------------------------------------------------------|------------------------------------------------------------------|--------------------------------------------------------------------|------------------------------------------------------------------|------------------------------------------------------------------|--------------------------------------------------------------------|------------------------------------------------------------------|
| Start Time | End Time | Hockey 1                                                           | Hockey 2                                                         | Hockey 3                                                           | Hockey 4                                                         | Hockey 5                                                         | Hockey 6                                                           | Ultimate A                                                       |
| 9:30 AM    | 10:55 AM | <b>Game A -</b><br>C-1 seed v. D-4<br>seed                         | <b>Game B -</b><br>D-2 seed v. C-3<br>seed                       | Game C -<br>C-3 seed v. D-2<br>seed                                | Game D -<br>C-4 seed v. D- 1 seed                                |                                                                  |                                                                    |                                                                  |
| 11:00 AM   | 12:25 PM | Game M -<br>A-1 seed v. B-4<br>seed                                | Game N -<br>A-3 seed v. B-2<br>seed                              | <b>Game G -</b><br>Loser Game A v.<br>Loser Game D                 | <b>Game H -</b><br>Loser Game B v.<br>Loser Game C               | Game O -<br>A-2 seed v. B-3<br>seed                              |                                                                    | Game P -<br>A-4 seed v. B-1<br>seed                              |
| 12:30 PM   | 1:55 PM  | <b>Game E -</b><br>Winner Game A v.<br>Winner Game D               | <b>Game F -</b><br>Winner Game B v.<br>Winner Game C             | Game Q -<br>Winner Game M v.<br>Winner Game N<br>A/B Semi #1       | Game R -<br>Winner Game O v.<br>Winner Game P<br>A/B Semi #2     | Game S -<br>Loser Game M v.<br>Loser Game N<br>A/B Consolation   |                                                                    | Game T -<br>Loser Game O vs<br>Loser Game P<br>A/B Consolation   |
| 2:00 PM    | 3:25 PM  | Game I -<br>Winner Game E v.<br>Winner Game F<br>C/D 1st-2nd Place | Game J -<br>Loser Game E v.<br>Loser Game F<br>C/D 3rd-4th Place | Game K -<br>Winner Game G v.<br>Winner Game H<br>C/D 5th-6th Place | Game L -<br>Loser Game G v.<br>Loser Game H<br>C/D 7th-8th Place |                                                                  |                                                                    |                                                                  |
| 3:30 PM    | 4:55 PM  | Game U -<br>Winner Game Q v.<br>Winner Game R<br>A/B 1st-2nd Place |                                                                  |                                                                    |                                                                  | Game V -<br>Loser Game Q v.<br>Loser Game R<br>A/B 3rd-4th Place | Game W -<br>Winner Game S v.<br>Winner Game T<br>A/B 5th-6th Place | Game X -<br>Loser Game S v.<br>Loser Game T<br>A/B 7th-8th Place |

### Summer Experience - C-D Division Playoffs