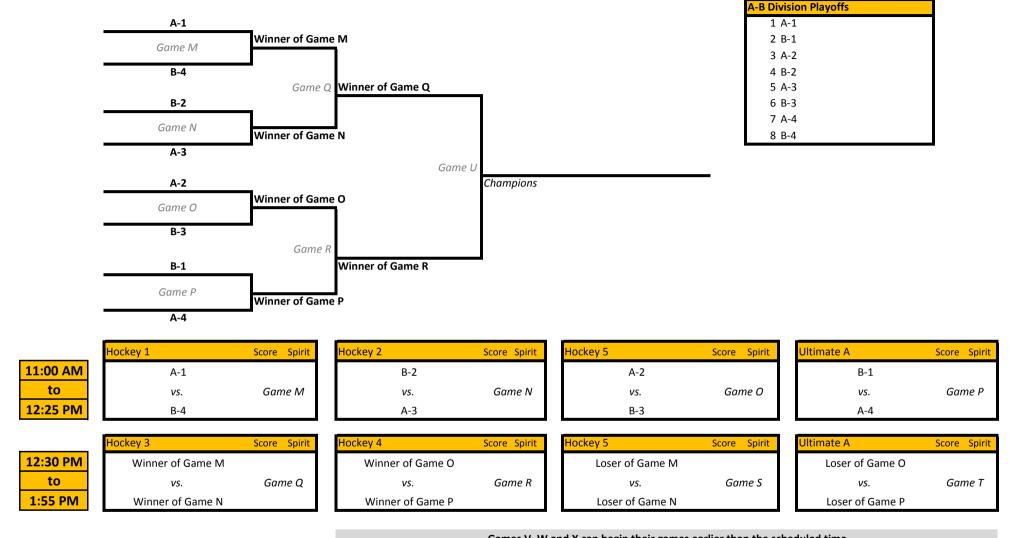

|            | SUN      | DAY PLAYOFFS                                                       |                                                                  |                                                                    |                                                                  |                                                                  |                                                                    |                                                                  |
|------------|----------|--------------------------------------------------------------------|------------------------------------------------------------------|--------------------------------------------------------------------|------------------------------------------------------------------|------------------------------------------------------------------|--------------------------------------------------------------------|------------------------------------------------------------------|
| Start Time | End Time | Hockey 1                                                           | Hockey 2                                                         | Hockey 3                                                           | Hockey 4                                                         | Hockey 5                                                         | Hockey 6                                                           | Ultimate A                                                       |
| 9:30 AM    | 10:55 AM | <b>Game A -</b><br>C-1 seed v. D-4<br>seed                         | <b>Game B -</b><br>D-2 seed v. C-3<br>seed                       | Game C -<br>C-3 seed v. D-2<br>seed                                | Game D -<br>C-4 seed v. D- 1 seed                                |                                                                  |                                                                    |                                                                  |
| 11:00 AM   | 12:25 PM | Game M -<br>A-1 seed v. B-4<br>seed                                | Game N -<br>A-3 seed v. B-2<br>seed                              | <b>Game G -</b><br>Loser Game A v.<br>Loser Game D                 | <b>Game H -</b><br>Loser Game B v.<br>Loser Game C               | Game O -<br>A-2 seed v. B-3<br>seed                              |                                                                    | Game P -<br>A-4 seed v. B-1<br>seed                              |
| 12:30 PM   | 1:55 PM  | <b>Game E -</b><br>Winner Game A v.<br>Winner Game D               | <b>Game F -</b><br>Winner Game B v.<br>Winner Game C             | Game Q -<br>Winner Game M v.<br>Winner Game N<br>A/B Semi #1       | Game R -<br>Winner Game O v.<br>Winner Game P<br>A/B Semi #2     | Game S -<br>Loser Game M v.<br>Loser Game N<br>A/B Consolation   |                                                                    | Game T -<br>Loser Game O vs<br>Loser Game P<br>A/B Consolation   |
| 2:00 PM    | 3:25 PM  | Game I -<br>Winner Game E v.<br>Winner Game F<br>C/D 1st-2nd Place | Game J -<br>Loser Game E v.<br>Loser Game F<br>C/D 3rd-4th Place | Game K -<br>Winner Game G v.<br>Winner Game H<br>C/D 5th-6th Place | Game L -<br>Loser Game G v.<br>Loser Game H<br>C/D 7th-8th Place |                                                                  |                                                                    |                                                                  |
| 3:30 PM    | 4:55 PM  | Game U -<br>Winner Game Q v.<br>Winner Game R<br>A/B 1st-2nd Place |                                                                  |                                                                    |                                                                  | Game V -<br>Loser Game Q v.<br>Loser Game R<br>A/B 3rd-4th Place | Game W -<br>Winner Game S v.<br>Winner Game T<br>A/B 5th-6th Place | Game X -<br>Loser Game S v.<br>Loser Game T<br>A/B 7th-8th Place |

### Summer Experience - A-B Division Playoffs

|         |                  |              | Games V, W and X can begin their games earlier than the scheduled time |              |                  |              |                 |              |
|---------|------------------|--------------|------------------------------------------------------------------------|--------------|------------------|--------------|-----------------|--------------|
|         | Hockey 1         | Score Spirit | Hockey 5                                                               | Score Spirit | Hockey 6         | Score Spirit | Ultimate A      | Score Spirit |
| 3:30 PM | Winner of Game Q |              | Loser of Game Q                                                        |              | Winner of Game S |              | Loser of Game S |              |
| to      | vs.              | Game U       | vs.                                                                    | Game V       | vs.              | Game W       | vs.             | Game X       |
| 4:55 PM | Winner of Game R |              | Loser of Game R                                                        |              | Winner of Game T |              | Loser of Game T |              |
|         | 1st Place        |              | 3rd Place                                                              |              | 5th Place        |              | 7th Place       |              |