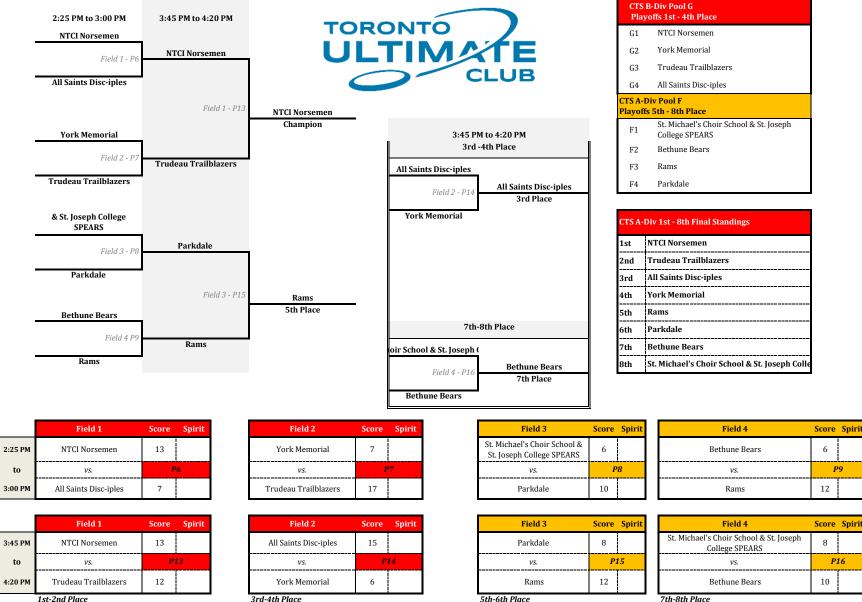

# 2014 Catch The Spirit B Division Thursday February 27th - Playoffs 1st - 8th Place

1st-2nd Place

TORONTO ULTIMATE CLUB | 1 PARKNOUNT RD, TORONTO, ON | 416-461-0-TUC (0822) WWW.TUC.ORG

C/O Monarch Park Stadium 1 Parkmount Road Toronto, ON M4J 4V3 Tel: 416-461-0882 www.tuc.org