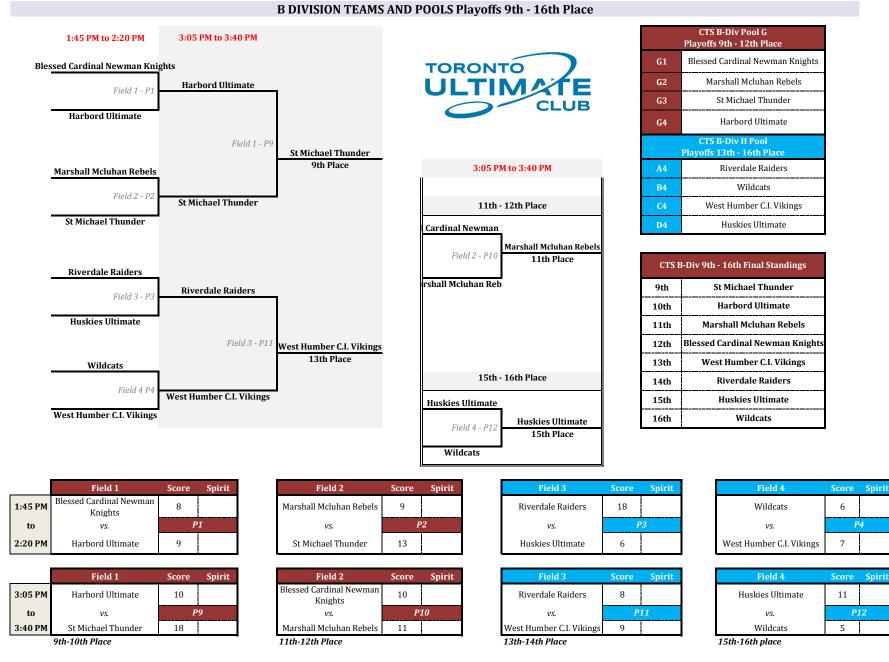

|                       | Playoff Seedi       | ngs Pools            |        |
|-----------------------|---------------------|----------------------|--------|
| layoff Pools based up | on Round Robin resu | lts                  |        |
| ool E (1st to 4th     | Place)              | Pool F (5th to 8th P | lace)  |
| 1st A Pool            | E1                  | 2nd A Pool           | F1     |
| 1st B Pool            | E2                  | 2nd B Pool           | F2     |
| 1st C Pool            | E3                  | 2nd C Pool           | F3     |
| 1st D Pool            | E4                  | 2nd D Pool           | F4     |
|                       |                     |                      | •      |
| ool G (9th to 12th    | Place)              | Pool H (13th to 16th | Place) |
| 3rd A Pool            | G1                  | 4th A Pool           | H1     |
| 3rd B Pool            | G2                  | 4th B Pool           | H2     |
| 3rd C Pool            | G3                  | 4th C Pool           | H3     |
| 3rd D Pool            | G4                  | 4th D Pool           | H4     |

| Playoff Schedule |    |              |           |                    |  |
|------------------|----|--------------|-----------|--------------------|--|
| P1               | G1 | v            | <b>G4</b> | 9th to 12th Place  |  |
| P2               | G2 | $\mathbf{v}$ | G3        |                    |  |
| P3               | H1 | V            | H4        | 13th to 16th Place |  |
| P4               | H2 | v            | H3        |                    |  |
| Р5               | E1 | v            | <b>E4</b> | 1st to 4th Place   |  |
| P6               | E2 | v            | E3        |                    |  |
| P7               | F1 | v            | F4        | 5th to 8th Place   |  |
| P8               | F2 | v            | F3        | Stil to oth Place  |  |