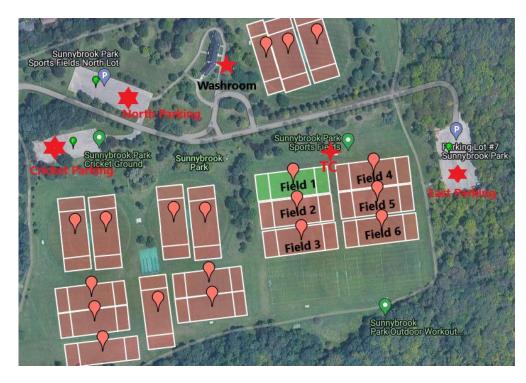

## Field Map

Sunnybrook Park - Field Hockey Fields 1116 Leslie Street, Toronto, ON

**TC -** Tournament Control. Please report all scores here!

Field 1 - the most northerly west field.

Field 2 - the west field just south of Field 1.

**Field 3 -** the most southerly west field.

**Field 4** – the most northerly east field closest to the east parking lot.

**Field 5** - the east field just south of Field 4.

**Field 6** – the most southerly east field closest to the east parking lot.

**Toilets/Washrooms -** public washrooms are located in the pavilion that is on the north side of the field, adjacent to Cricket North Field.

**Parking -** There are two main parking lots, one at the end of the road (hidden in the woods). The other is at the top of the hill near the cricket fields.

#### **Tournament Control**

Tournament Control will be located between Field 1 and Field 4.

The main point of contact for the weekend are:

Jo Malisani, 416-461-0882x1 (morning)

Jamie Millage, 416-461-0882x2 (afternoon)