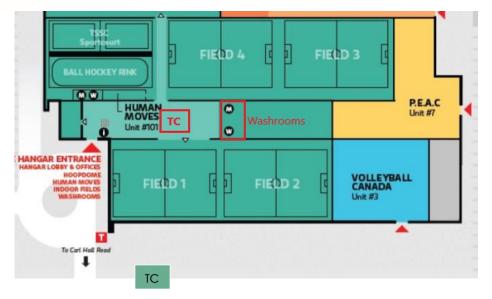

#### **Field Map**

Downsview Park – The Hanger 75 Carl Hall Road, Toronto, Ontario, M3K 2B9

TC - Tournament Control. Please report all scores here!

Field 1 – the first field on the right-hand side of the complex

Field 2 - the second field on the right-hand side of the complex

Field 3 – the second field on the left-hand side of the complex

Field 4 – the first field on the left-hand side of the complex

**Toilets/Washrooms** – toilets and changing rooms are available between fields 2 and 4.

**Parking –** Please use the Main Car Park by main entrance.

Water – Water will be available onsite via fountain/water dispenser.

**Food** – Please bring your own snacks and/or late-night dinner as well. There will be 2 breaks in the schedule to allow for snacks/food.

## **Toilets and Changing Rooms**

Both male and female toilets/washrooms will be available at the venue between Field 2 and Field 4.

## **Tournament Control**

Tournament Control will be located between Field 1 and Field 4.

The main point of contact for the weekend is: Jo Malisani, 416-461-0882x1

If you have any problems finding the venue or on the day, please call Jo directly, or speak with Downsview Hanger staff.